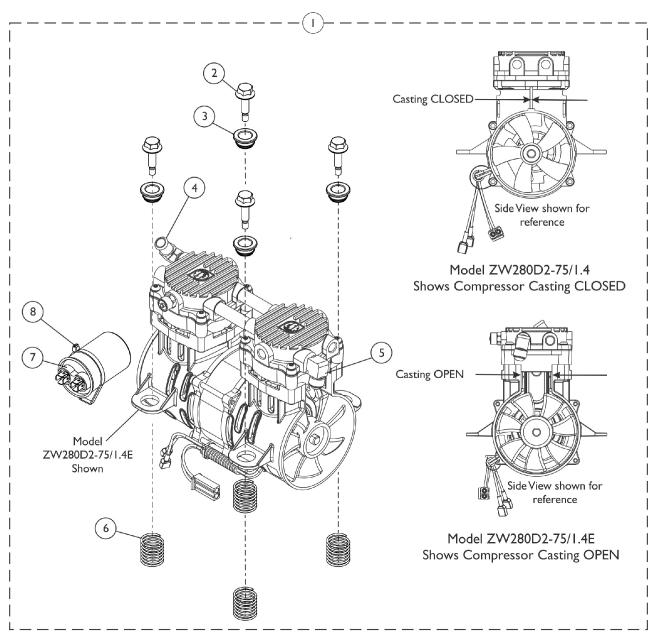

NOTE: A - Kit includes the Compressor and items 2-8. As of 10/01/15 Compressor Model was revised from ZW280D2-75/1.4 to ZW280D2-75/1.4E B - Kit includes items 7 and 8.

- C Not Shown.
- D When ordering a replacement compressor, you should order 1143557 Heat Exchanger, when replacing a unit manufactured between 5/17/11 and 7/20/11. E - No longer available. Use 1143489 as a replacement.
- F Not shown in illustration.
- G Compressor Rebuild Kit used before 10/01/15 for CLOSED Compressor Casting.
- H Compressor Rebuild Kit used after 09/30/15 for OPEN Compressor Casting.