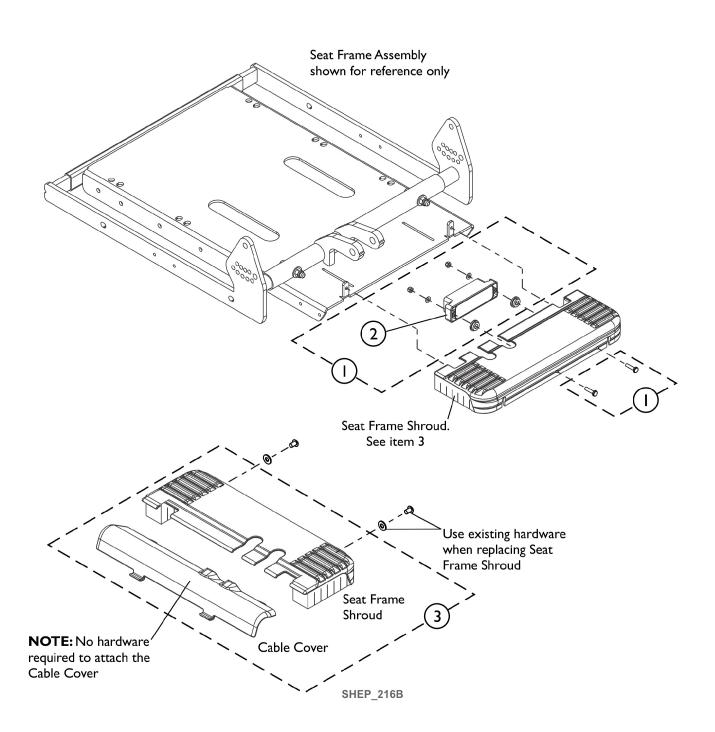

## LiNX CONX4 4-way Expansion Block, Shroud Cover and Hardware

| ltem                                                                                                                                                                                                                               |      |             |                                       | Quantity Per |          |
|------------------------------------------------------------------------------------------------------------------------------------------------------------------------------------------------------------------------------------|------|-------------|---------------------------------------|--------------|----------|
| Number                                                                                                                                                                                                                             | Note | Part Number | Description                           | Package      | Assembly |
| 1                                                                                                                                                                                                                                  |      | 60102489    | Kit, LiNX CONX4 and Mounting Hardware | 1            | 1        |
| 2                                                                                                                                                                                                                                  |      | 60102473    | Kit, LiNX CONX4 4-way Expansion Block | 1            | 1        |
| 3                                                                                                                                                                                                                                  | B,A  | 60102487    | Kit, Seat Frame Shroud Assembly       | 1            | 1        |
| NOTE: A - Use existing hardware when attaching the Seat Frame Shroud. A Foam Piece was added to the right and left side of the Seat Frame Shroud Assembly and is backward compatible to all models manufactured before the change. |      |             |                                       |              |          |

B - A Foam Piece was added to the right and left side of the Seat Frame Shroud Assembly. The addition of the two foam pieces attached to the Shroud is backward compatible.