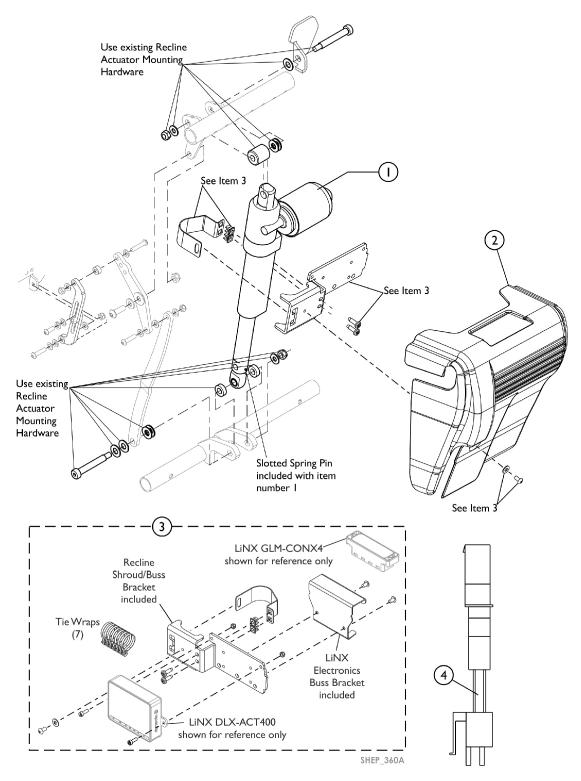

## Ultra Low Maxx - Backrest Recliner Actuator, Shroud and Mounting Hardware

(ULMR/ ULMTR) (When Non-ASL Options were Ordered On-Chair)

| Item   |      |             |                                                                            | Quantity Per |          |
|--------|------|-------------|----------------------------------------------------------------------------|--------------|----------|
| Number | Note | Part Number | Description                                                                | Package      | Assembly |
| 1      | Α    | 60123530    | Kit, Recline Actuator w/ Slotted Spring Pin                                | 1            | 1        |
| 2      |      | 60125831    | Kit, Recline Shroud                                                        | 1            | 1 1      |
| 3      | В    | 60125830    | Kit, Backrest Bracket Mounting Hardware, Recline for DLX-ACT400/ GLM-CONX4 | 1            | 1        |
| 4      |      | 60102546    | Kit, Adapter Cable Assembly, DX2-ACT4 To Molex 2 Pin                       | 1            | 1        |
|        |      |             | Adapter Cable Assembly, DX2-ACT4 To Molex 2 Pin                            | 1            | 1        |
|        |      |             | Sheet, Insert Parts Service                                                | 1            | 1 1      |

NOTE: A - Use existing Recline Actuator Mounting Hardware when attaching the Recline Actuator.

B - Includes all hardware shown including, LiNX Electronics Buss Bracket, Recline Shroud/Buss Bracket and Tie Wraps (7 ea.)