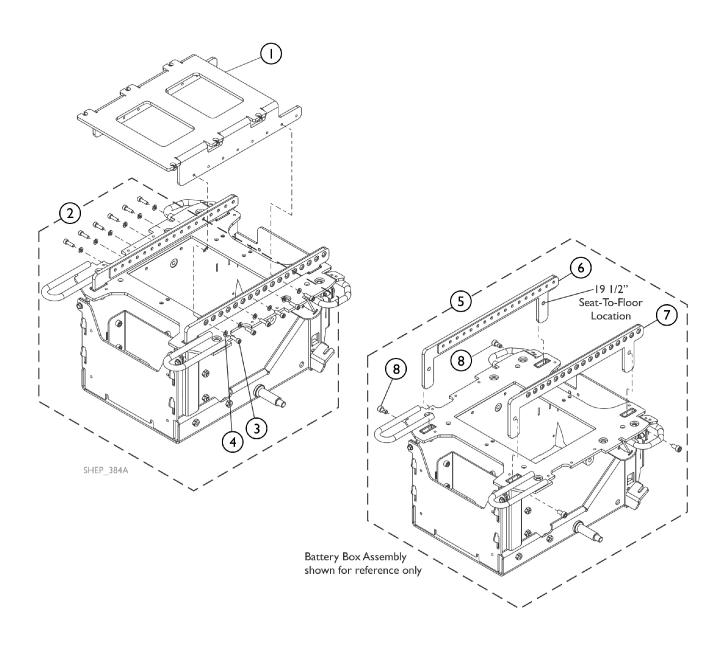

## Captain Seat - "ELOW" - Non-Elevate, Main System **Mounting and Interface Hardware**

| Item<br>Number | Note | Part Number | Description                                    | Quantity Per |          |
|----------------|------|-------------|------------------------------------------------|--------------|----------|
|                |      |             |                                                | Package      | Assembly |
| 1              |      | 60124944    | Kit, Non Power Seat Mounting Bracket           | 1            | 1        |
| 2              | Α    | 60124362    | Kit, Seat Mounting Hardware, Low               | 1            | 1        |
| 3              |      |             | Screw, Socket Head Cap (M6 x 1 x 20mm)         | 1            | 12       |
| 4              |      |             | Washer, Split Lock, Black Zinc (M6)            | 1            | 12       |
|                |      |             | Sheet, Insert Parts Service                    | 1            | 1        |
| 5              | В    | 60124359    | Kit, Seat Mounting Bracket Hardware, Low       | 1            | 1        |
| 6              |      |             | Bracket, Seat Mounting, Low - Right            | 1            | 1        |
| 7              |      |             | Bracket, Seat Mounting, Low - Left             | 1            | 1        |
| 8              |      |             | Screw, Socket Head w/ Patch (M8 x 1.25 x 25mm) | 1            | 4        |
|                |      |             | Sheet, Insert Parts Service                    | 1            | 1        |

B - Includes items 6-8