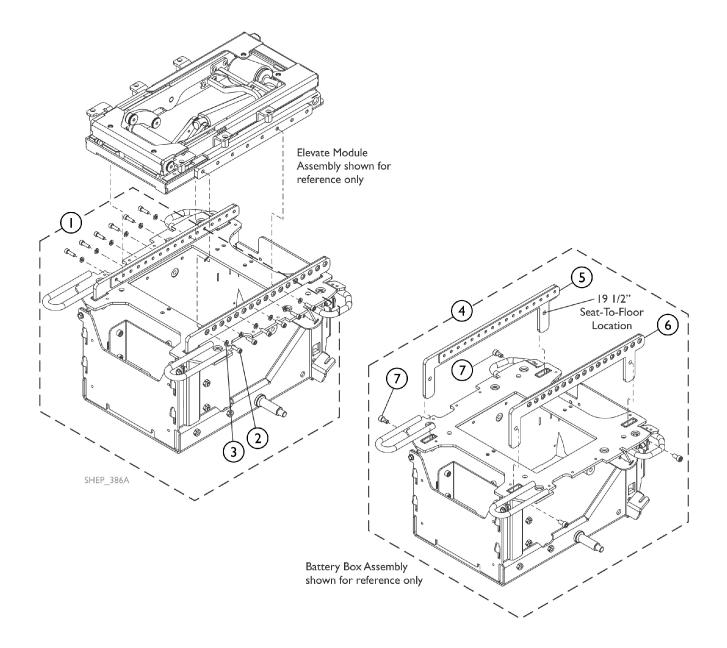

## Captain Seat - "ELOW" - Elevate, Main System Mounting and Interface Hardware

| Part Number<br>60124362 | DescriptionKit, Seat Mounting Hardware, LowScrew, Socket Head Cap (M6 x 1 x 20mm)Washer, Split Lock, Black Zinc (M6)Clearly based Date Option | Package<br>1<br>1<br>1                                                        | Assembly<br>1<br>12<br>12                                                   |
|-------------------------|-----------------------------------------------------------------------------------------------------------------------------------------------|-------------------------------------------------------------------------------|-----------------------------------------------------------------------------|
| 60124362                | Screw, Socket Head Cap (M6 x 1 x 20mm)<br>Washer, Split Lock, Black Zinc (M6)                                                                 | 1<br>1<br>1                                                                   |                                                                             |
|                         | Washer, Split Lock, Black Zinc (M6)                                                                                                           | 1<br>  1                                                                      |                                                                             |
|                         |                                                                                                                                               | 1                                                                             | 12                                                                          |
|                         | Oh and hand Darita Ohn had                                                                                                                    |                                                                               |                                                                             |
|                         | Sheet, Insert Parts Service                                                                                                                   | 1                                                                             | 1                                                                           |
| 60124359                | Kit, Seat Mounting Bracket Hardware, Low                                                                                                      | 1                                                                             | 1                                                                           |
|                         | Bracket, Seat Mounting, Low - Right                                                                                                           | 1                                                                             | 1                                                                           |
| 6<br>7                  | Bracket, Seat Mounting, Low - Left                                                                                                            | 1                                                                             | 1                                                                           |
|                         | Screw, Socket Head w/ Patch (M8 x 1.25 x 25mm)                                                                                                | 1                                                                             | 4                                                                           |
|                         | Sheet, Insert Parts Service                                                                                                                   | 1                                                                             | 1                                                                           |
| te                      | ems 2 and 3                                                                                                                                   | Screw, Socket Head w/ Patch (M8 x 1.25 x 25mm)<br>Sheet, Insert Parts Service | Screw, Socket Head w/ Patch (M8 x 1.25 x 25mm)1Sheet, Insert Parts Service1 |