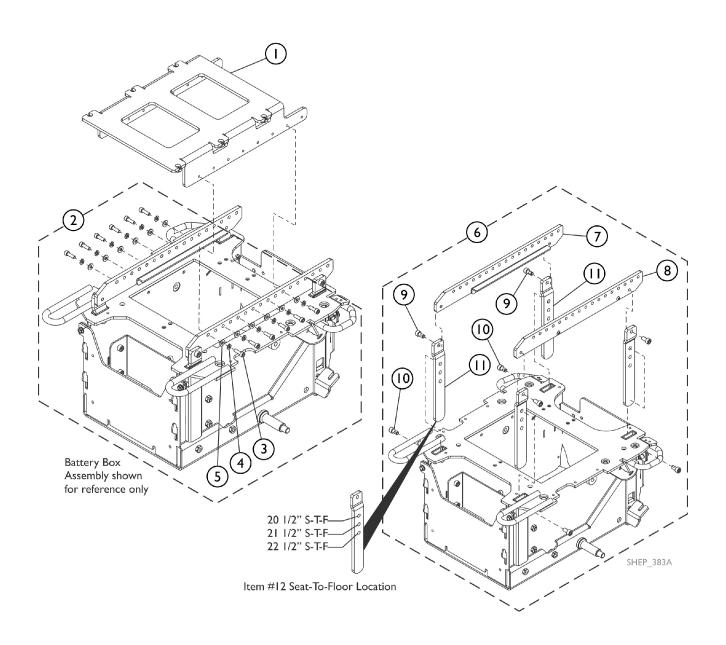

## Captain Seat - "STANDARD" - Non-Elevate, Main System **Mounting and Interface Hardware**

| Item                         |      |             |                                                    | Quantity Per |          |
|------------------------------|------|-------------|----------------------------------------------------|--------------|----------|
| Number                       | Note | Part Number | Description                                        | Package      | Assembly |
| 1                            |      | 60124944    | Kit, Non Power Seat Mounting Bracket               | 1            | 1        |
| 2                            | Α    | 60124363    | Kit, Seat Mounting Hardware, Standard              | 1            | 1        |
| 3                            |      |             | Screw, Socket Head Cap (M6 x 1 x 20mm)             | 1            | 12       |
| 4                            |      |             | Washer, Split Lock, Black Zinc (M6)                | 1            | 12       |
| 5                            |      |             | Washer, Plain, Black Zinc (1/4 x 9/16 x 1/16")     | 1            | 12       |
|                              |      |             | Sheet, Insert Parts Service                        | 1            | 1        |
| 6                            | В    | 60124361    | Kit, Seat Mounting Bracket Hardware, Standard      | 1            | 1        |
| 7                            |      |             | Seat Rail Mounting Bracket - Right                 | 1            | 1        |
| 8                            |      |             | Seat Rail Mounting Bracket - Left                  | 1            | 1        |
| 9                            |      |             | Screw, Socket Head Cap w/ Patch (M8 x 1.25 x 16mm) | 1            | 4        |
| 10                           |      |             | Screw, Socket Head w/ Patch (M8 x 1.25 x 25mm)     | 1            | 4        |
| 11                           |      |             | Bracket, Vertical Seat Mounting                    | 1            | 4        |
|                              |      |             | Sheet, Insert Parts Service                        | 1            | 1        |
| NOTE: A - Includes items 3-5 |      |             |                                                    |              |          |

B - Includes items 7-11