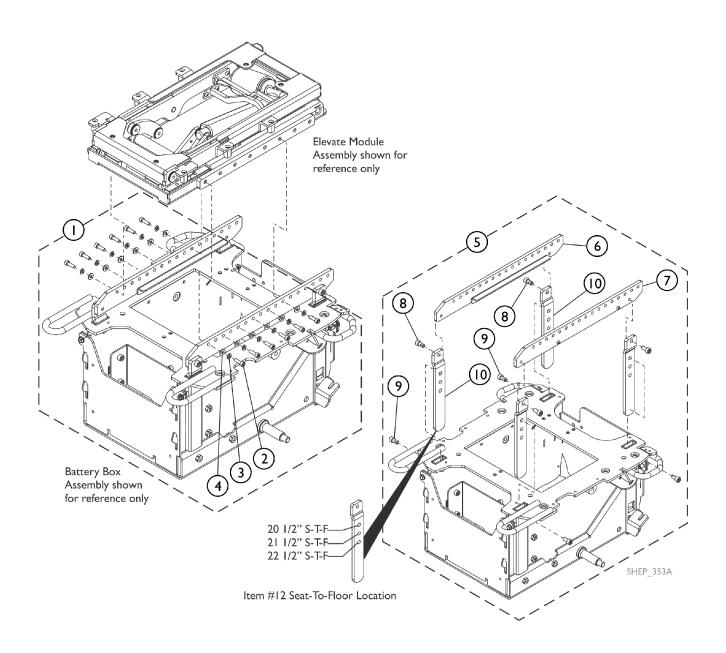

## Captain Seat - "STANDARD" - Elevate, Main System Mounting and Interface Hardware

| Number 1<br>2<br>3<br>4 | <b>Note</b><br>A | <b>Part Number</b> 60124363 | Description  Kit, Seat Mounting Hardware, Standard  Screw, Socket Head Cap (M6 x 1 x 20mm) | Package<br>1<br>1 | Assembly<br>1<br>12 |
|-------------------------|------------------|-----------------------------|--------------------------------------------------------------------------------------------|-------------------|---------------------|
|                         | A                | 60124363                    | Screw, Socket Head Cap (M6 x 1 x 20mm)                                                     | 1                 | 1<br>12             |
|                         |                  |                             | • • • • • • • • • • • • • • • • • • • •                                                    | 1                 | 12                  |
|                         |                  |                             | Manhan Calit Lank Blank 7ing (MC)                                                          | 1                 |                     |
| 4                       |                  |                             | Washer, Split Lock, Black Zinc (M6)                                                        | 1                 | 12                  |
|                         |                  |                             | Washer, Plain, Black Zinc (1/4 x 9/16 x 1/16")                                             | 1                 | 12                  |
|                         |                  |                             | Sheet, Insert Parts Service                                                                | 1                 | 1                   |
| 5                       | В                | 60124361                    | Kit, Seat Mounting Bracket Hardware, Standard                                              | 1                 | 1                   |
| 6                       |                  |                             | Seat Rail Mounting Bracket - Right                                                         | 1                 | 1                   |
| 7                       |                  |                             | Seat Rail Mounting Bracket - Left                                                          | 1                 | 1                   |
| 8                       |                  |                             | Screw, Socket Head Cap w/ Patch (M8 x 1.25 x 16mm)                                         | 1                 | 4                   |
| 9                       |                  |                             | Screw, Socket Head w/ Patch (M8 x 1.25 x 25mm)                                             | 1                 | 4                   |
| 10                      |                  |                             | Bracket, Vertical Seat Mounting                                                            | 1                 | 4                   |
|                         |                  |                             | Sheet, Insert Parts Service                                                                | 1                 | 1                   |