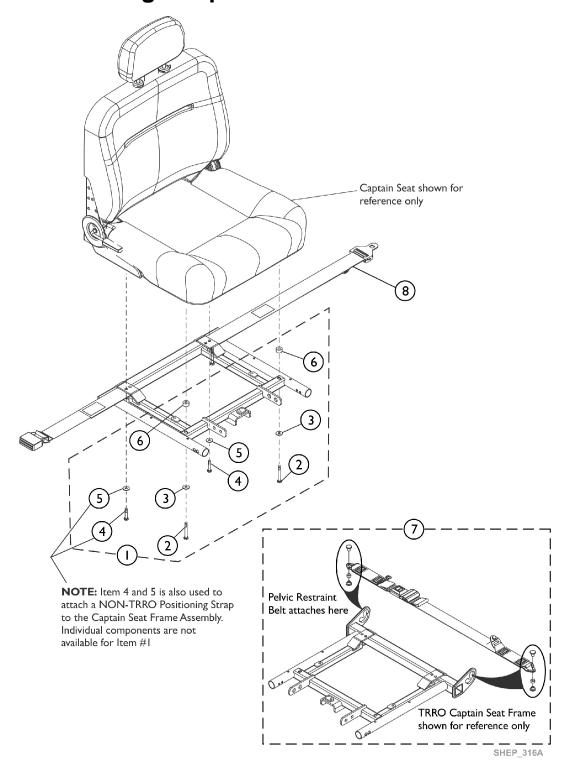

## **Positioning Straps and Pelvic Restraint Belts**

| Item   |      |             |                                                                                                        | Quantity Per |          |
|--------|------|-------------|--------------------------------------------------------------------------------------------------------|--------------|----------|
| Number | Note | Part Number | Description                                                                                            | Package      | Assembly |
| 1      | E    | 1147626     | Kit, Captain Seat Mounting Hardware                                                                    | 1            | 1        |
| 2      |      |             | Screw, Hex Head Cap w/ Patch (1/4-20 x 2-1/4")                                                         | 1            | 2        |
| 3      |      |             | Washer, Steel (1/4 x 5/8 x 3/32")                                                                      | 1            | 2        |
| 4      |      |             | NLA - Screw, Hex Head Cap w/ Patch (1/4-20 x 1")                                                       | 1            | 2        |
| 5      |      |             | Washer (1/4 x 23/32 x 1/16")                                                                           | 1            | 2        |
| 6      |      |             | NLA - Spacer (1/4 x 5/8 x 3/8")                                                                        | 1            | 2        |
| 7      | A,B  | 60108350    | Kit, Belt, Pelvic Restraint w/ Auto Style Push Button Buckle (Bushing Hole to Bushing Hole Length 37") | 1            | 1        |
| 7      | A,C  | 60108351    | Kit, Belt, Pelvic Restraint w/ Auto Style Push Button Buckle (Bushing Hole to Bushing Hole Length 54") | 1            | 1        |
| 8      | D,F  | 1004310     | Strap, Positioning, Seat/Chest w/ Auto Style Push Button Buckle (Eyelet to Eyelet Length 48")          | 1            | 1        |
| 8      | D,G  | 1034625     | Strap, Positioning, Seat/Chest w/ Auto Style Push<br>Button Buckle (Eyelet to Eyelet Length 61")       | 1            | 1        |
|        | D,H  | 1124380     | Strap, Positioning, Seat/Chest w/ Auto Style Buckle (Eyelet to Eyelet Length 94")                      | 1            | 1        |

NOTE: A - Pelvic Restraint Belt For TRRO Option Only. Wheelchairs equipped with TRRO Option do not have to be returned to Invacare to attach a replacement Pelvic Retraint Belt.

- B Used for 16" Wide Captain Seat.
- C Used for 18, 20, 22, 24" Wide Captain Seats.
- D "NON-TRRO Positioning Strap shares hardware with Captain Seat Assembly Mounting Hardware as shown. See items 4 and 5
- E Includes items 2-6.
- F Used for 16" Wide Captain Seat
- G Used for 18-22" Wide Captain Seat
- H Used for 24" Wide Captain Seat.