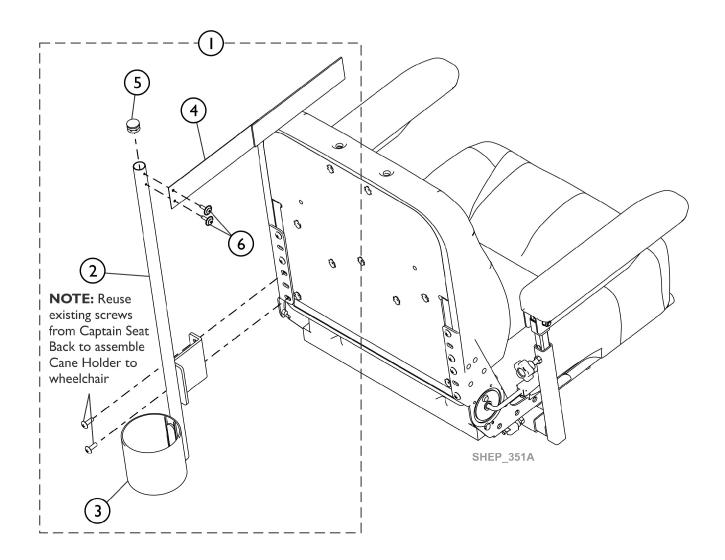

## **Crutch and Cane Holder - CSCC**

| Item                         |      |             |                                                               | Quantity Per |          |
|------------------------------|------|-------------|---------------------------------------------------------------|--------------|----------|
| Number                       | Note | Part Number | Description                                                   | Package      | Assembly |
| 1                            | Α    | 60108349    | Kit, Crutch and Cane Holder Assembly, Black -<br>Captain Seat | 1            | 1        |
| 2                            |      |             | Bracket, Crutch and Cane Holder, Black                        | 1            | 1 1      |
| 3                            |      |             | Cup, Crutch/Cane Holder, Black                                | 1            | 1 1      |
| 4                            |      |             | Crutch and Cane Holder Strap Assembly                         | 1            | 1 1      |
| 5                            |      |             | Plug Button, Black (7/8")                                     | 1            | 1        |
| 6                            |      |             | Screw w/ Washer (#10 x 7/8")                                  | 1            | 2        |
| NOTE: A - Includes items 2-6 |      |             |                                                               |              |          |