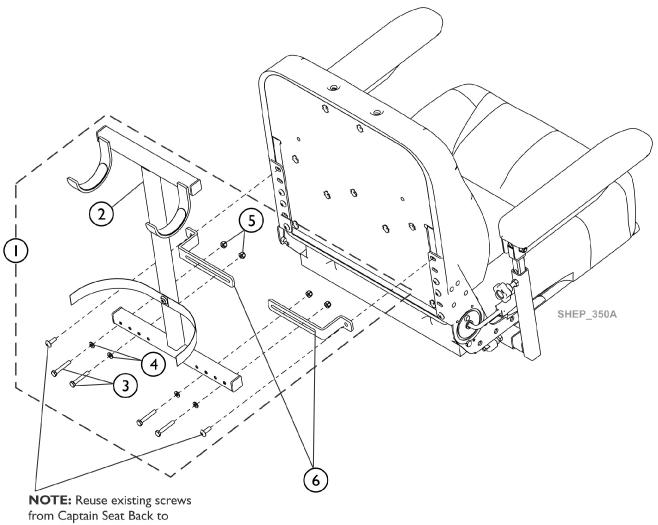

assemble Walker Holder to wheelchair

## Accessories - Walker Holder Assembly - CSWH

| ltem                         |      |             |                                                                        | Quantity Per |          |
|------------------------------|------|-------------|------------------------------------------------------------------------|--------------|----------|
| Number                       | Note | Part Number | Description                                                            | Package      | Assembly |
| 1                            | А    | 60108348    | Kit, Walker Holder Assembly, Black - Captain Seat                      | 1            | 1        |
| 2                            |      |             | Walker Holder Assembly - Captain Seat                                  | 1            | 1        |
| 3                            |      |             | Screw, Hex Head (1/4-20 x 1-5/8")                                      | 1            | 4        |
| 4                            |      |             | Washer (1/4 x 1/2 x 1/16")                                             | 1            | 4        |
| 5                            |      |             | Locknut (1/4-20)                                                       | 1            | 4        |
| 6                            |      | 60108347    | Kit, Bracket, Walker Hanger, Black (16, 18, 20, 22"<br>W Captain Seat) | 1            | 2        |
| 6                            |      | 60108357    | Kit, Bracket, Walker Hanger, Black (24" W Captain Seat)                | 1            | 2        |
| NOTE: A - Includes items 2-5 |      |             |                                                                        |              |          |