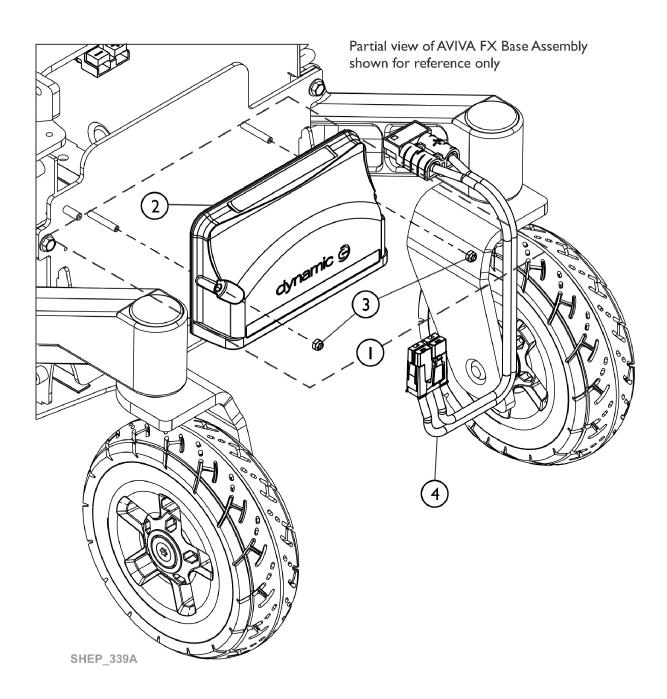

| Item                             |      |             |                                                    | Quantity Per |          |
|----------------------------------|------|-------------|----------------------------------------------------|--------------|----------|
| Number                           | Note | Part Number | Description                                        | Package      | Assembly |
| 1                                | Α    | 60124961    | Kit, LiNX Power Module 120AL and Mounting Hardware | 1            | 1        |
| 2                                |      |             | LiNX Power Module 120AL                            | 1            | 1        |
| 3                                |      |             | Locknut (M5 x .8mm)                                | 1            | 2        |
| 4                                |      | 60124373    | Kit, Battery Connector Harness, GP24               | 1            | 1        |
| NOTE: A - Includes items 2 and 3 |      |             |                                                    |              |          |