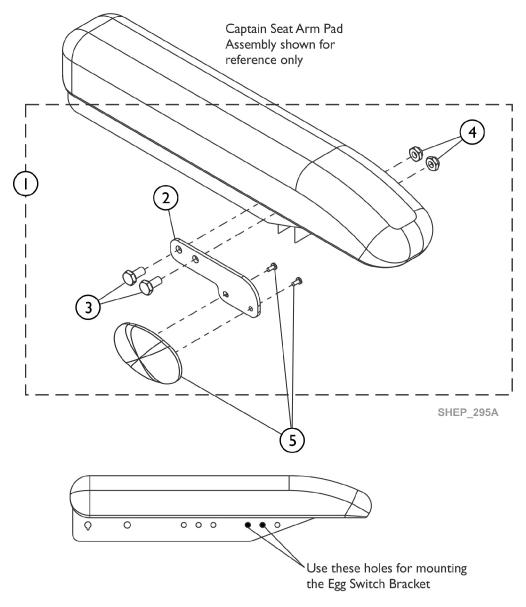

## **Egg Switch and Mounting Hardware**

| Item   |            |             |                                                                                                    | Quantity Per |          |
|--------|------------|-------------|----------------------------------------------------------------------------------------------------|--------------|----------|
| Number | Note       | Part Number | Description                                                                                        | Package      | Assembly |
| 1      | Α          | 60108372    | Kit, Egg Switch Mounting Hardware, Captain Seat                                                    | 1            | 1        |
| 2      |            |             | Bracket, Egg Switch Mounting, Black - Captain Seat                                                 | 1            | 1 1      |
| 3      |            |             | NLA - Screw, Hex Head (1/4-20 x 1-1/2")                                                            | 1            | 2        |
| 4      |            |             | Locknut (1/4-20)                                                                                   | 1            | 2        |
|        |            |             | Sheet, Insert Parts Service                                                                        | 1            | 1 1      |
| 5      |            | 60102517    | Kit, Switch, Black Egg Reset w/ Hook/Loop<br>Adhesive Back Fastener & Attaching Screws<br>(EGSBLK) | 1            | 1        |
|        | - Includes | 60102517    | Kit, Switch, Black Egg Reset w/ Hook/Loop<br>Adhesive Back Fastener & Attaching Screws<br>(EGSBLK) | 1<br>1       |          |