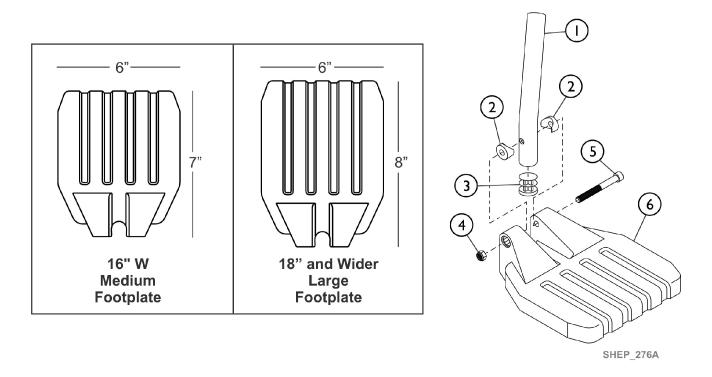

| Item               |      |             |                                                        | Quantity Per |          |
|--------------------|------|-------------|--------------------------------------------------------|--------------|----------|
| Number             | Note | Part Number | Description                                            | Package      | Assembly |
| 1                  |      | 1057852     | Tube, Pivot/Slide, Curved End, Steel, Black (9-7/8")   | 1            | 1        |
| 1                  |      | 1057854     | Tube, Pivot/Slide, Curved End, 2" Longer, Steel, Black | 1            | 1        |
| 1                  |      | 1058418     | Tube, Pivot/Slide, Curved End, 4" Longer, Steel, Black | 1            | 1        |
| 2                  |      | 1025457     | Spacer, Coved (1/4 x 3/4 x 11/32")                     | 1            | 2        |
| 3                  |      | 1027097     | Plug Button, Black (3/4")                              | 1            | 1 1      |
| 4                  |      | 1025195     | Locknut (1/4-20)                                       | 1            | 1 1      |
| 5                  |      | 60285X006   | Screw, Socket Head (1/4-20 x 2-1/4")                   | 1            | 1        |
| 6                  | Α    | 1026880     | Footplate, Composite, Medium, Black (7" W x 6" L)      | 1            | 1        |
| 6                  | В    | 1026881     | Footplate, Composite, Large, Black (8" W x 6" L)       | 1            | 1        |
| NOTE: A - 16" Wide |      |             |                                                        |              |          |

NOTE: A - 10 Wide B - 18" and Wider