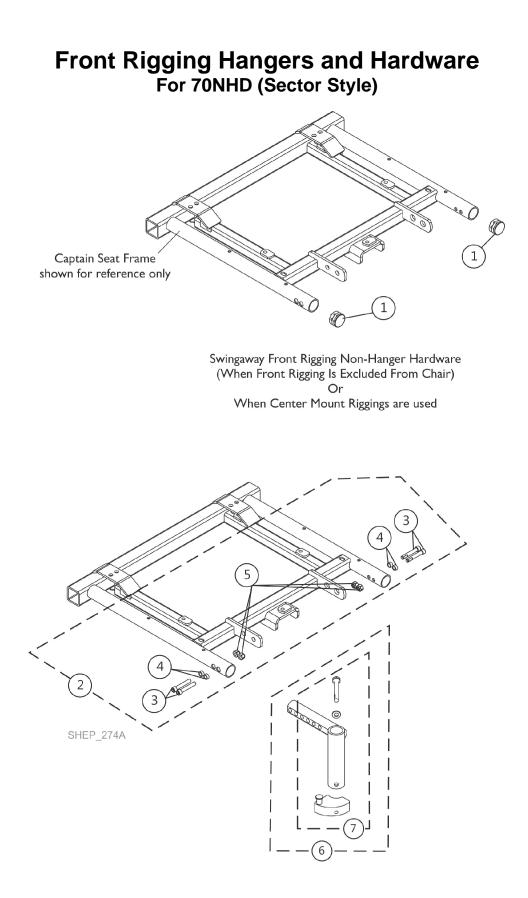

## Front Rigging Hangers and Hardware For 70NHD (Sector Style)

| ltem   |            |                                            |                                                                 | Quantity Per |          |
|--------|------------|--------------------------------------------|-----------------------------------------------------------------|--------------|----------|
| Number | Note       | Part Number                                | Description                                                     | Package      | Assembly |
| 1      |            | 1134425                                    | Package, Plug Button, Black (1")                                | 10           | 1        |
| 2      | А          | 60104885                                   | Kit, Front Rigging Hanger Hardware, Captain Seat                | 1            | 1        |
|        |            |                                            | Screw, Socket Head Cap w/ Patch (1/4-20 x 1-1/2")               | 1            | 4        |
|        |            |                                            | NLA - Spacer (1/4 x 3/8 x 3/16")                                | 1            | 4        |
|        |            |                                            | Locknut (1/4-20)                                                | 1            | 4        |
| 6      | В          | 1143416                                    | Front Rigging Hanger Assembly w/ Sector Block,<br>Black - Right | 1            | 1        |
| 6      | В          | 1143417                                    | Front Rigging Hanger Assembly w/ Sector Block,<br>Black - Left  | 1            | 1        |
| 7      | С          | 1054571                                    | Kit, Sector Block - Right                                       | 1            | 1        |
| 7      | С          | 1054572                                    | Kit, Sector Block - Left                                        | 1            | 1        |
| В      | - Includes | items 3-5<br>item 8<br>Sector Block, Screw | and Washer                                                      | 1            |          |