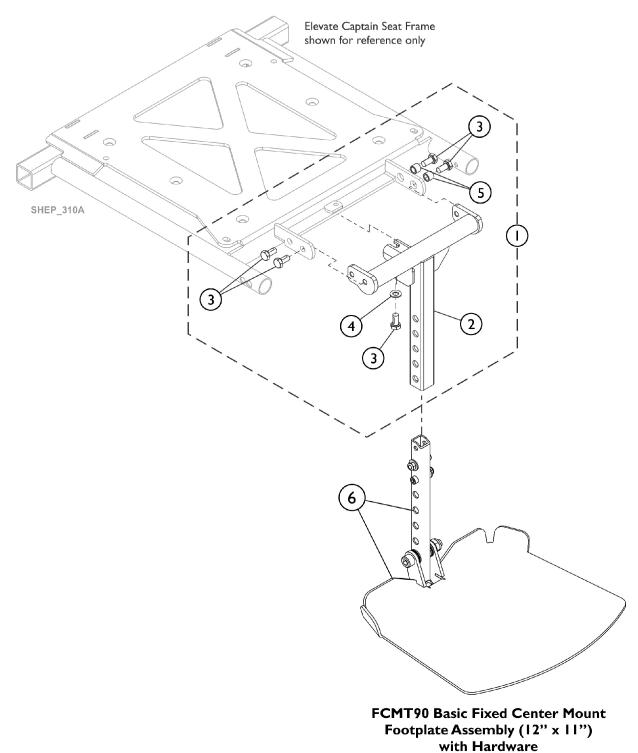

## Center Mount Rigging Support Hanger Bracket Assembly and Footplate

(FCMT90) (For Non-Elevate and Elevate Option)

## Center Mount Rigging Support Hanger Bracket Assembly and Footplate (FCMT90) (For Non-Elevate and Elevate Option)

| ltem<br>Number | Note | Part Number | Description                                                                     | Quantity Per |          |
|----------------|------|-------------|---------------------------------------------------------------------------------|--------------|----------|
|                |      |             |                                                                                 | Package      | Assembly |
| 1              | A    | 60108440    | Kit, Support Hanger Assembly w/ Hardware, FCMT90                                | 1            | 1        |
| 2              |      |             | Support Hanger Assembly, FCMT90                                                 | 1            | 1        |
| 3              |      |             | Screw, Hex Head w/ Patch (5/16-18 x 5/8")                                       | 1            | 3        |
| 4              |      |             | Washer, Flat (5/16 x 5/8 x 1/16")                                               | 1            | 1        |
| 5              |      |             | Spacer (5/16 x 7/16 x 3/8")                                                     | 1            | 2        |
| 6              | В    | 60105142    | Basic Fixed Center Mount Footplate Assembly,<br>70/90/97 Degree (12" W x 11" D) | 1            | 1        |