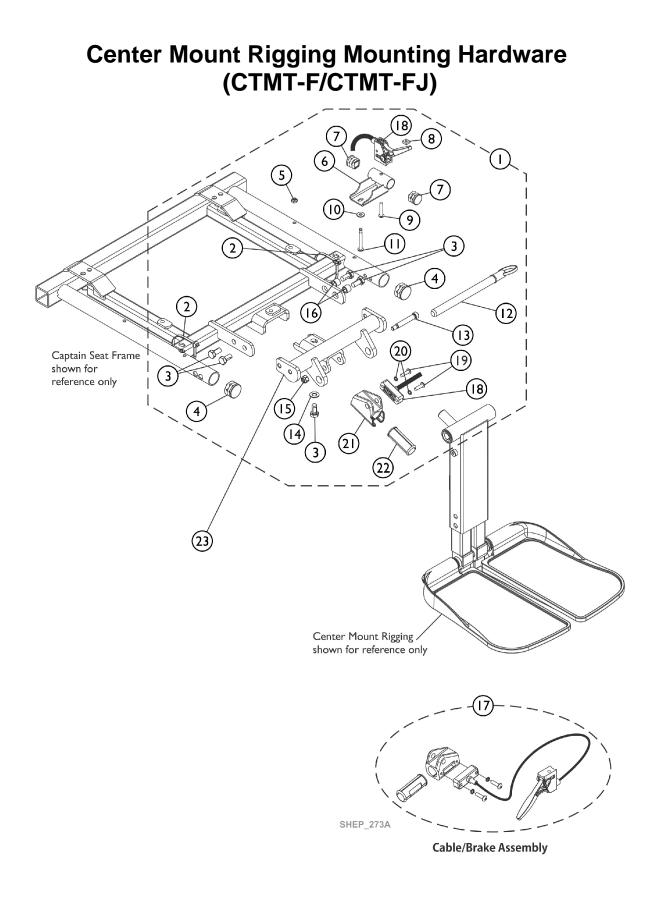

## Center Mount Rigging Mounting Hardware (CTMT-F/CTMT-FJ)

| ltem<br>Number | Note | Part Number | Description                                                     | Quantity Per |          |
|----------------|------|-------------|-----------------------------------------------------------------|--------------|----------|
|                |      |             |                                                                 | Package      | Assembly |
| 1              | A    | 1146629     | Kit, Center Mount Rigging Mounting Hardware For<br>Captain Seat | 1            | 1        |
| 2              |      |             | Tie Wrap (11-1/2" L)                                            | 1            | 2        |
| 3              |      |             | Screw, Hex Head w/ Patch (5/16-18 x 5/8")                       | 1            | 5        |
| 4              |      |             | Plug Button, Black (1")                                         | 1            | 2        |
| 5              |      |             | Locknut (#10-32)                                                | 1            | 1        |
| 6              |      |             | Bracket, Release Handle, Black, Van Seat                        | 1            | 1        |
| 7              |      |             | Plug Button, Black (3/4")                                       | 1            | 2        |
| 8              |      |             | Nut, Square (#10-32)                                            | 1            | 1        |
| 9              |      |             | Screw, Phillips Pan Head (#10-32 x 1")                          | 1            | 1        |
| 10             |      |             | NLA - Washer, Plain (3/16 x 1/2 x 1/16")                        | 1            | 1        |
| 11             |      |             | Screw, Phillips Pan Head w/ Patch (#10-32 x 1-5/8")             | 1            | 1        |
| 12             |      |             | NLA - Pin, Quick Release (5" Long)                              | 1            | 1        |
| 13             |      |             | Screw, Shoulder Hex Socket Head (5/16" x 1-5/8", 1/4-20)        | 1            | 1        |
| 14             |      |             | Washer, Flat (5/16 x 5/8 x 1/16")                               | 1            | 1        |
| 15             |      |             | Locknut (1/4-20)                                                | 1            | 1        |
| 16             |      |             | Spacer (5/16 x 7/16 x 3/8")                                     | 1            | 2        |
| 18             |      |             | Cable/Brake Assembly                                            | 1            | 1        |
| 19             |      |             | Screw, Phillips Pan Head (#10-32 x 11/16")                      | 1            | 2        |
| 20             |      |             | NLA - Washer, Lock (3/16 x 5/16 x 1/32")                        | 1            | 2        |
| 21             |      |             | Housing, Ratchet                                                | 1            | 1        |
| 22             |      |             | Bearing, Glide                                                  | 1            | 2        |
| 23             |      | 1147077     | Support, Center Mount Rigging For Captain Seat,<br>Black        | 1            | 1        |
| 17             | В    | 1121079     | Cable/Brake Assembly w/ Ratchet Housing and<br>Glide Bearing    | 1            | 1        |