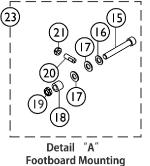

## Front Rigging - Center Mount Rigging (CTMT-F with CTMTFB One PC Flip-Up Footboard) (CTMT-F = 12-1/4" - 15" Range)

| Item   | Note | Part Number | Description                                                      | Quantity Per |          |
|--------|------|-------------|------------------------------------------------------------------|--------------|----------|
| Number |      |             |                                                                  | Package      | Assembly |
| 1      | А    | 1165388     | Center Mount Front Rigging w/ One PC Footboard (11" - 15" Range) | 1            | 1        |
| 2      |      |             | Rack, Center Mount Rigging Angle Adjustable                      | 1            | 1        |
| 3      |      |             | Support, Footrest, Center Mount, Black - Regular                 | 1            | 1        |
| 4      |      |             | Bearing, Flange (1/2 x 13/16 x 1/2")                             | 1            | 2        |
| 5      |      |             | Screw, Shoulder Hex Socket Head (5/16" x 2-1/2", 1/4-20)         | 1            | 1        |
| 6      |      |             | Washer (1/4 x 1/2 x 1/16")                                       | 1            | 1        |
| 7      |      |             | Locknut (1/4-20)                                                 | 1            | 1        |
| 8      |      |             | Bracket, Heel Stop, Black                                        | 1            | 2        |
| 9      |      |             | NLA - Screw, Hex Head (5/16-18 x 3-1/4")                         | 1            | 2        |
| 10     |      |             | Locknut (5/16-18)                                                | 1            | 2        |
| 11     |      |             | Footboard Extension Assembly, Black (11" - 15" Range)            | 1            | 1        |
| 12     |      |             | Plug Button, Black (1" Square)                                   | 1            | 1        |
| 13     |      |             | Screw, Socket, Button Head w/ Patch (5/16-18 x 3/4")             | 1            | 4        |
| 14     |      |             | Cleat, Button Head                                               | 1            | 2        |
| 15     |      |             | Screw, Socket Head (3/8-16 x 2-1/2")                             | 1            | 1        |
| 16     |      |             | Washer, Flat (3/8 x 11/16 x 1/16")                               | 1            | 1        |
| 17     |      |             | Washer, Nylon (3/8 x 3/4 x 1/16")                                | 1            | 2        |
| 18     |      |             | Bushing (3/8 x 5/8 x 1/2")                                       | 1            | 1        |
| 19     |      |             | Locknut, Low Profile (3/8-16)                                    | 1            | 1        |
| 20     |      |             | Screw, Set Socket Flat Point (5/16-18 x 1")                      | 1            | 1        |
| 21     |      |             | Locknut (5/16-18)                                                | 1            | 1        |
| 22     |      |             | Footboard w/ Cover (11-1/4" W x 11-1/2" L)                       | 1            | 1        |
| 22     |      | 1114311     | Footboard w/ Cover (11-1/4" W x 11-1/2" L)                       | 1            | 1        |
| 23     | В    | 1147134     | Kit, Footboard Mounting Hardware                                 | 1            | 1        |
| 15     |      |             | Screw, Socket Head (3/8-16 x 2-1/2")                             | 1            | 1        |
| 16     |      |             | Washer, Flat (3/8 x 11/16 x 1/16")                               | 1            | 1        |
| 17     |      |             | Washer, Nylon (3/8 x 3/4 x 1/16")                                | 1            | 2        |
| 18     |      |             | Bushing (3/8 x 5/8 x 1/2")                                       | 1            | 1        |
| 19     |      |             | Locknut, Low Profile (3/8-16)                                    | 1            | 1        |
| 20     |      |             | Screw, Set Socket Flat Point (5/16-18 x 1")                      | 1            | 1        |
| 21     |      |             | Locknut (5/16-18)                                                | 1            | 1        |
| 33     | С    | 1165505     | Kit, Hardware, Calf Pad Adjustment                               | 1            | 1        |
| 26     |      |             | Screw, Socket Button Head w/ Patch (1/4-20 x 3/4")               | 1            | 2        |
| 27     |      |             | Nut, T (5/16-18)                                                 | 1            | 2        |
| 28     |      |             | Adjuster, Calf Pad                                               | 1            | 2        |
| 29     |      |             | Bracket, Mounting, Calf Pad                                      | 1            | 2        |
| 30     |      |             | Locknut (1/4-20)                                                 | 1            | 2        |
| 31     |      |             | Screw, Socket, Button Head w/ Patch (5/16-18 x 1/2")             | 1            | 2        |
| 34     | D    | 1165506     | Kit, Bracket, Calf Pad Mounting w/ Hardware                      | 1            | 1        |

NOTE: A - Includes items 2-22

B - Includes items 15-21

C - Includes items 26-31

D - Includes items 5-7, 24 and 25

E - Includes items 26 and 32