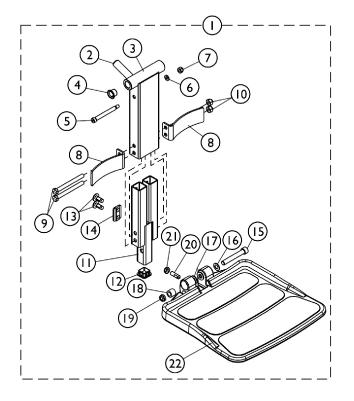

## Front Rigging - Center Mount Rigging (CTMT-F with CTMTFB One PC Flip-Up Footboard) (CTMT-F = 12-1/4" - 15" Range)

Hardware

## Front Rigging - Center Mount Rigging (CTMT-F with CTMTFB One PC Flip-Up Footboard) (CTMT-F = 12-1/4" - 15" Range)

| Item   | Note | Part Number | Description                                                      | Quantity Per |          |
|--------|------|-------------|------------------------------------------------------------------|--------------|----------|
| Number |      |             |                                                                  | Package      | Assembly |
| 1      | А    | 1165388     | Center Mount Front Rigging w/ One PC Footboard (11" - 15" Range) | 1            | 1        |
| 2      |      |             | Rack, Center Mount Rigging Angle Adjustable                      | 1            | 1        |
| 3      |      |             | Support, Footrest, Center Mount, Black - Regular                 | 1            | 1        |
| 4      |      |             | Bearing, Flange (1/2 x 13/16 x 1/2")                             | 1            | 2        |
| 5      |      |             | Screw, Shoulder Hex Socket Head (5/16" x 2-1/2", 1/4-20)         | 1            | 1        |
| 6      |      |             | Washer (1/4 x 1/2 x 1/16")                                       | 1            | 1        |
| 7      |      |             | Locknut (1/4-20)                                                 | 1            | 1        |
| 8      |      |             | Bracket, Heel Stop, Black                                        | 1            | 2        |
| 9      |      |             | NLA - Screw, Hex Head (5/16-18 x 3-1/4")                         | 1            | 2        |
| 10     |      |             | Locknut (5/16-18)                                                | 1            | 2        |
| 11     |      |             | Footboard Extension Assembly, Black (11" - 15" Range)            | 1            | 1        |
| 12     |      |             | Plug Button, Black (1" Square)                                   | 1            | 1        |
| 13     |      |             | Screw, Socket, Button Head w/ Patch (5/16-18 x 3/4")             | 1            | 4        |
| 14     |      |             | Cleat, Button Head                                               | 1            | 2        |
| 15     |      |             | Screw, Socket Head (3/8-16 x 2-1/2")                             | 1            | 1        |
| 16     |      |             | Washer, Flat (3/8 x 11/16 x 1/16")                               | 1            | 1        |
| 17     |      |             | Washer, Nylon (3/8 x 3/4 x 1/16")                                | 1            | 2        |
| 18     |      |             | Bushing (3/8 x 5/8 x 1/2")                                       | 1            | 1        |
| 19     |      |             | Locknut, Low Profile (3/8-16)                                    | 1            | 1        |
| 20     |      |             | Screw, Set Socket Flat Point (5/16-18 x 1")                      | 1            | 1        |
| 21     |      |             | Locknut (5/16-18)                                                | 1            | 1        |
| 22     |      |             | Footboard w/ Cover (11-1/4" W x 11-1/2" L)                       | 1            | 1        |
| 22     |      | 1114311     | Footboard w/ Cover (11-1/4" W x 11-1/2" L)                       | 1            | 1        |
| 23     | В    | 1147134     | Kit, Footboard Mounting Hardware                                 | 1            | 1        |
| 15     |      |             | Screw, Socket Head (3/8-16 x 2-1/2")                             | 1            | 1        |
| 16     |      |             | Washer, Flat (3/8 x 11/16 x 1/16")                               | 1            | 1        |
| 17     |      |             | Washer, Nylon (3/8 x 3/4 x 1/16")                                | 1            | 2        |
| 18     |      |             | Bushing (3/8 x 5/8 x 1/2")                                       | 1            | 1        |
| 19     |      |             | Locknut, Low Profile (3/8-16)                                    | 1            | 1        |
| 20     |      |             | Screw, Set Socket Flat Point (5/16-18 x 1")                      | 1            | 1        |
| 21     |      |             | Locknut (5/16-18)                                                | 1            | 1        |
| 33     | С    | 1165505     | Kit, Hardware, Calf Pad Adjustment                               | 1            | 1        |
| 26     |      |             | Screw, Socket Button Head w/ Patch (1/4-20 x 3/4")               | 1            | 2        |
| 27     |      |             | Nut, T (5/16-18)                                                 | 1            | 2        |
| 28     |      |             | Adjuster, Calf Pad                                               | 1            | 2        |
| 29     |      |             | Bracket, Mounting, Calf Pad                                      | 1            | 2        |
| 30     |      |             | Locknut (1/4-20)                                                 | 1            | 2        |
| 31     |      |             | Screw, Socket, Button Head w/ Patch (5/16-18 x 1/2")             | 1            | 2        |
| 34     | D    | 1165506     | Kit, Bracket, Calf Pad Mounting w/ Hardware                      | 1            | 1        |

NOTE: A - Includes items 2-22

B - Includes items 15-21

C - Includes items 26-31

D - Includes items 5-7, 24 and 25

E - Includes items 26 and 32