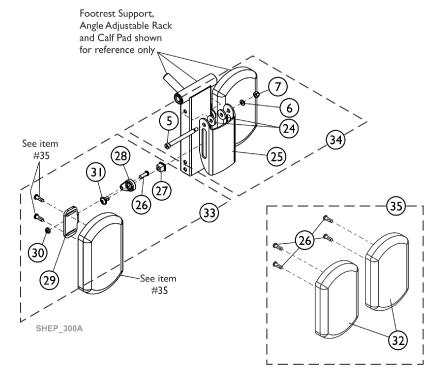

## Front Rigging - Center Mount Rigging (CTMT-F with CTMTFB One PC Flip-Up Footboard) (CTMT-F = 12-1/4" - 15" Range)

| Item   | Note | Part Number | Description                                                      | Quantity Per |          |
|--------|------|-------------|------------------------------------------------------------------|--------------|----------|
| Number |      |             |                                                                  | Package      | Assembly |
| 1      | А    | 1165388     | Center Mount Front Rigging w/ One PC Footboard (11" - 15" Range) | 1            | 1        |
| 2      |      |             | Rack, Center Mount Rigging Angle Adjustable                      | 1            | 1        |
| 3      |      |             | Support, Footrest, Center Mount, Black - Regular                 | 1            | 1        |
| 4      |      |             | Bearing, Flange (1/2 x 13/16 x 1/2")                             | 1            | 2        |
| 5      |      |             | Screw, Shoulder Hex Socket Head (5/16" x 2-1/2", 1/4-20)         | 1            | 1        |
| 6      |      |             | Washer (1/4 x 1/2 x 1/16")                                       | 1            | 1        |
| 7      |      |             | Locknut (1/4-20)                                                 | 1            | 1        |
| 8      |      |             | Bracket, Heel Stop, Black                                        | 1            | 2        |
| 9      |      |             | NLA - Screw, Hex Head (5/16-18 x 3-1/4")                         | 1            | 2        |
| 10     |      |             | Locknut (5/16-18)                                                | 1            | 2        |
| 11     |      |             | Footboard Extension Assembly, Black (11" - 15" Range)            | 1            | 1        |
| 12     |      |             | Plug Button, Black (1" Square)                                   | 1            | 1        |
| 13     |      |             | Screw, Socket, Button Head w/ Patch (5/16-18 x 3/4")             | 1            | 4        |
| 14     |      |             | Cleat, Button Head                                               | 1            | 2        |
| 15     |      |             | Screw, Socket Head (3/8-16 x 2-1/2")                             | 1            | 1        |
| 16     |      |             | Washer, Flat (3/8 x 11/16 x 1/16")                               | 1            | 1        |
| 17     |      |             | Washer, Nylon (3/8 x 3/4 x 1/16")                                | 1            | 2        |
| 18     |      |             | Bushing (3/8 x 5/8 x 1/2")                                       | 1            | 1        |
| 19     |      |             | Locknut, Low Profile (3/8-16)                                    | 1            | 1        |
| 20     |      |             | Screw, Set Socket Flat Point (5/16-18 x 1")                      | 1            | 1        |
| 21     |      |             | Locknut (5/16-18)                                                | 1            | 1        |
| 22     |      |             | Footboard w/ Cover (11-1/4" W x 11-1/2" L)                       | 1            | 1        |
| 22     |      | 1114311     | Footboard w/ Cover (11-1/4" W x 11-1/2" L)                       | 1            | 1        |
| 23     | В    | 1147134     | Kit, Footboard Mounting Hardware                                 | 1            | 1        |
| 15     |      |             | Screw, Socket Head (3/8-16 x 2-1/2")                             | 1            | 1        |
| 16     |      |             | Washer, Flat (3/8 x 11/16 x 1/16")                               | 1            | 1        |
| 17     |      |             | Washer, Nylon (3/8 x 3/4 x 1/16")                                | 1            | 2        |
| 18     |      |             | Bushing (3/8 x 5/8 x 1/2")                                       | 1            | 1        |
| 19     |      |             | Locknut, Low Profile (3/8-16)                                    | 1            | 1        |
| 20     |      |             | Screw, Set Socket Flat Point (5/16-18 x 1")                      | 1            | 1        |
| 21     |      |             | Locknut (5/16-18)                                                | 1            | 1        |
| 33     | С    | 1165505     | Kit, Hardware, Calf Pad Adjustment                               | 1            | 1        |
| 26     |      |             | Screw, Socket Button Head w/ Patch (1/4-20 x 3/4")               | 1            | 2        |
| 27     |      |             | Nut, T (5/16-18)                                                 | 1            | 2        |
| 28     |      |             | Adjuster, Calf Pad                                               | 1            | 2        |
| 29     |      |             | Bracket, Mounting, Calf Pad                                      | 1            | 2        |
| 30     |      |             | Locknut (1/4-20)                                                 | 1            | 2        |
| 31     |      |             | Screw, Socket, Button Head w/ Patch (5/16-18 x 1/2")             | 1            | 2        |
| 34     | D    | 1165506     | Kit, Bracket, Calf Pad Mounting w/ Hardware                      | 1            | 1        |

## Front Rigging - Center Mount Rigging (CTMT-F with CTMTFB One PC Flip-Up Footboard) (CTMT-F = 12-1/4" - 15" Range)

| Item   |      |             |                                                      | Quantity Per |          |
|--------|------|-------------|------------------------------------------------------|--------------|----------|
| Number | Note | Part Number | Description                                          | Package      | Assembly |
| 5      |      |             | Screw, Shoulder Hex Socket Head (5/16" x 3", 1/4-20) | 1            | 1        |
| 6      |      |             | Washer (1/4 x 1/2 x 1/16")                           | 1            | 1        |
| 7      |      |             | Locknut (1/4-20)                                     | 1            | 1        |
| 24     |      |             | Washer, Nylon (5/16 x 7/8 x 1/8")                    | 1            | 2        |
| 25     |      |             | Bracket, Calf Pad, Black                             | 1            | 1        |
| 35     | Е    | 1163373     | Kit, Calf Pad (Pair)                                 | 1            | 1        |
| 26     |      |             | Pad, Calf (4-1/2" W x 7-1/4" L)                      | 1            | 2        |
| 32     |      |             | Screw, Socket Button Head w/ Patch (1/4-20 x 3/4")   | 1            | 4        |

NOTE: A - Includes items 2-22

B - Includes items 15-21

C - Includes items 26-31

D - Includes items 5-7, 24 and 25

E - Includes items 26 and 32