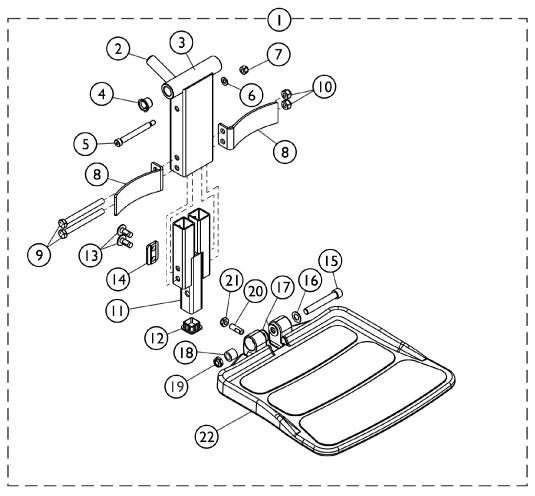

## Front Rigging - Center Mount Rigging (CTMT-FJ with CTMTFB One PC Flip-Up Footboard) (CTMT-FJ = 9-1/4"-12" Range)

| Item   |      |             |                                                                     | Quantity Per |          |
|--------|------|-------------|---------------------------------------------------------------------|--------------|----------|
| Number | Note | Part Number | Description                                                         | Package      | Assembly |
| 1      | Α    | 1165511     | Center Mount Front Rigging w/ One PC Footboard (9-1/2" - 11" Range) | 1            | 1        |
| 2      |      |             | Rack, Center Mount Rigging Angle Adjustable                         | 1            | 1        |
| 3      |      |             | Support, Footrest, Center Mount, Black - Short                      | 1            | 1        |
| 4      |      |             | Bearing, Flange (1/2 x 13/16 x 1/2")                                | 1            | 2        |
| 5      |      |             | Screw, Shoulder Hex Socket Head (5/16" x 2-1/2", 1/4-20)            | 1            | 1        |
| 6      |      |             | Washer (1/4 x 1/2 x 1/16")                                          | 1            | 1        |
| 7      |      |             | Locknut (1/4-20)                                                    | 1            | 1        |
| 8      |      |             | Bracket, Heel Stop, Black                                           | 1            | 2        |
| 9      |      |             | NLA - Screw, Hex Head (5/16-18 x 3-1/4")                            | 1            | 2        |
| 10     |      |             | Locknut (5/16-18)                                                   | 1            | 2        |
| 11     |      |             | Footboard Extension Assembly, Black (9-1/2" - 11" Range)            | 1            | 1        |
| 12     |      |             | Plug Button, Black (1" Square)                                      | 1            | 1        |
| 13     |      |             | Screw, Socket, Button Head w/ Patch (5/16-18 x 3/4")                | 1            | 4        |
| 14     |      |             | Cleat, Button Head                                                  | 1            | 2        |
| 15     |      |             | Screw, Socket Head (3/8-16 x 2-1/2")                                | 1            | 1        |
| 16     |      |             | Washer, Flat (3/8 x 11/16 x 1/16")                                  | 1            | 1        |
| 17     |      |             | Washer, Nylon (3/8 x 3/4 x 1/16")                                   | 1            | 2        |
| 18     |      |             | Bushing (3/8 x 5/8 x 1/2")                                          | 1            | 1        |
| 19     |      |             | Locknut, Low Profile (3/8-16)                                       | 1            | 1        |
| 20     |      |             | Screw, Set Socket Flat Point (5/16-18 x 1")                         | 1            | 1        |
| 21     |      |             | Locknut (5/16-18)                                                   | 1            | 1        |
| 22     |      |             | Footboard w/ Cover (11-1/4" W x 11-1/2" L)                          | 1            | 1        |
| 22     |      | 1114311     | Footboard w/ Cover (11-1/4" W x 11-1/2" L)                          | 1            | 1        |
| 23     | В    | 1147134     | Kit, Footboard Mounting Hardware                                    | 1            | 1        |
| 15     |      |             | Screw, Socket Head (3/8-16 x 2-1/2")                                | 1            | 1        |
| 16     |      |             | Washer, Flat (3/8 x 11/16 x 1/16")                                  | 1            | 1        |
| 17     |      |             | Washer, Nylon (3/8 x 3/4 x 1/16")                                   | 1            | 2        |
| 18     |      |             | Bushing (3/8 x 5/8 x 1/2")                                          | 1            | 1        |
| 19     |      |             | Locknut, Low Profile (3/8-16)                                       | 1            | 1        |
| 20     |      |             | Screw, Set Socket Flat Point (5/16-18 x 1")                         | 1            | 1        |
| 21     |      |             | Locknut (5/16-18)                                                   | 1            | 1        |

NOTE: A - Includes items 2-22

B - Includes items 15-21