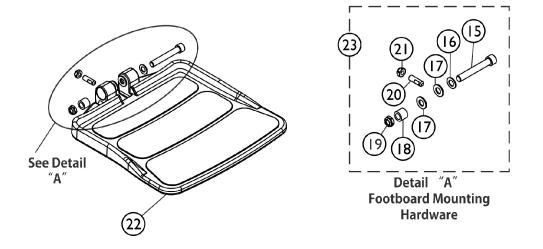

## Front Rigging - Center Mount Rigging (CTMT-FJ with CTMTFB One PC Flip-Up Footboard) (CTMT-FJ = 9-1/4"-12" Range)

| Item   |      |             |                                                                     | Quantity Per |          |
|--------|------|-------------|---------------------------------------------------------------------|--------------|----------|
| Number | Note | Part Number | Description                                                         | Package      | Assembly |
| 1      | Α    | 1165511     | Center Mount Front Rigging w/ One PC Footboard (9-1/2" - 11" Range) | 1            | 1        |
| 2      |      |             | Rack, Center Mount Rigging Angle Adjustable                         | 1            | 1        |
| 3      |      |             | Support, Footrest, Center Mount, Black - Short                      | 1            | 1        |
| 4      |      |             | Bearing, Flange (1/2 x 13/16 x 1/2")                                | 1            | 2        |
| 5      |      |             | Screw, Shoulder Hex Socket Head (5/16" x 2-1/2", 1/4-20)            | 1            | 1        |
| 6      |      |             | Washer (1/4 x 1/2 x 1/16")                                          | 1            | 1        |
| 7      |      |             | Locknut (1/4-20)                                                    | 1            | 1        |
| 8      |      |             | Bracket, Heel Stop, Black                                           | 1            | 2        |
| 9      |      |             | NLA - Screw, Hex Head (5/16-18 x 3-1/4")                            | 1            | 2        |
| 10     |      |             | Locknut (5/16-18)                                                   | 1            | 2        |
| 11     |      |             | Footboard Extension Assembly, Black (9-1/2" - 11" Range)            | 1            | 1        |
| 12     |      |             | Plug Button, Black (1" Square)                                      | 1            | 1        |
| 13     |      |             | Screw, Socket, Button Head w/ Patch (5/16-18 x 3/4")                | 1            | 4        |
| 14     |      |             | Cleat, Button Head                                                  | 1            | 2        |
| 15     |      |             | Screw, Socket Head (3/8-16 x 2-1/2")                                | 1            | 1        |
| 16     |      |             | Washer, Flat (3/8 x 11/16 x 1/16")                                  | 1            | 1        |
| 17     |      |             | Washer, Nylon (3/8 x 3/4 x 1/16")                                   | 1            | 2        |
| 18     |      |             | Bushing (3/8 x 5/8 x 1/2")                                          | 1            | 1        |
| 19     |      |             | Locknut, Low Profile (3/8-16)                                       | 1            | 1        |
| 20     |      |             | Screw, Set Socket Flat Point (5/16-18 x 1")                         | 1            | 1        |
| 21     |      |             | Locknut (5/16-18)                                                   | 1            | 1        |
| 22     |      |             | Footboard w/ Cover (11-1/4" W x 11-1/2" L)                          | 1            | 1        |
| 22     |      | 1114311     | Footboard w/ Cover (11-1/4" W x 11-1/2" L)                          | 1            | 1        |
| 23     | В    | 1147134     | Kit, Footboard Mounting Hardware                                    | 1            | 1        |
| 15     |      |             | Screw, Socket Head (3/8-16 x 2-1/2")                                | 1            | 1        |
| 16     |      |             | Washer, Flat (3/8 x 11/16 x 1/16")                                  | 1            | 1        |
| 17     |      |             | Washer, Nylon (3/8 x 3/4 x 1/16")                                   | 1            | 2        |
| 18     |      |             | Bushing (3/8 x 5/8 x 1/2")                                          | 1            | 1        |
| 19     |      |             | Locknut, Low Profile (3/8-16)                                       | 1            | 1        |
| 20     |      |             | Screw, Set Socket Flat Point (5/16-18 x 1")                         | 1            | 1        |
| 21     |      |             | Locknut (5/16-18)                                                   | 1            | 1        |

NOTE: A - Includes items 2-22

B - Includes items 15-21