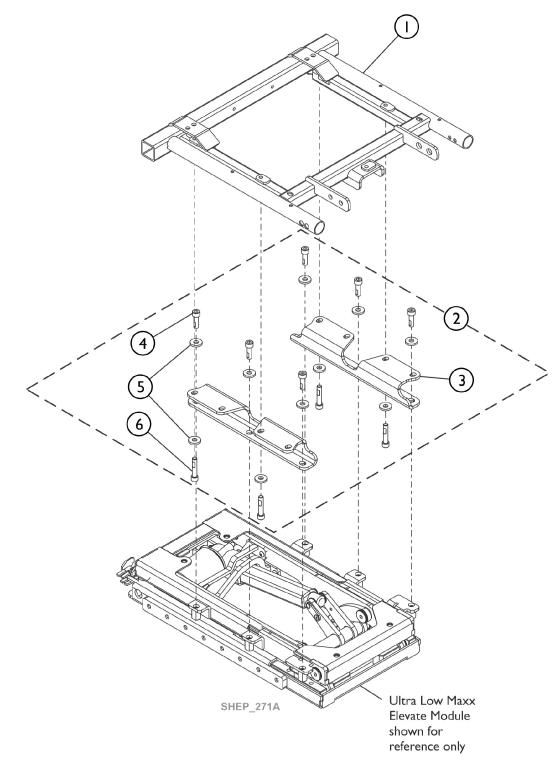

## Captain Seat & Mounting Hardware, Elevate For CTMT Front Riggings

Note: Ultra Low Elevate Module including the Elevate Actuator are Non-Serviceable in the Field.

| ltem                          |      |             |                                                      | Quantity Per |          |
|-------------------------------|------|-------------|------------------------------------------------------|--------------|----------|
| Number                        | Note | Part Number | Description                                          | Package      | Assembly |
| 1                             |      | 60104873    | Kit, Frame, Captain Seat, Black (16" W)              | 1            | 1        |
| 1                             |      | 60104874    | Kit, Frame, Captain Seat, Black (18" W)              | 1            | 1        |
| 1                             |      | 60104875    | Kit, Frame, Captain Seat, Black (20" W)              | 1            | 1        |
| 1                             |      | 60104876    | Kit, Frame, Captain Seat, Black (22" W)              | 1            | 1        |
| 1                             |      | 60108354    | Kit, Frame, Captain Seat, Black, SP2 (24" W)         | 1            | 1        |
| 2                             | A    | 60108592    | Kit, Captain Seat Frame Mounting Hardware (Elevate)  | 1            | 1        |
| 3                             |      |             | Bracket, Captain Seat Mounting, Elevate, Black       | 1            | 2        |
| 4                             |      |             | Screw, Socket Head w/ Patch (M8 x 1.25 x 25mm)       | 1            | 6        |
| 5                             |      |             | Washer, Flat (21/64 x 53/64 x 7/64")                 | 1            | 10       |
| 6                             |      |             | NLA - Screw, Socket Head w/ Patch (5/16-18 x 1-1/2") | 1            | 4        |
| NOTE: A - Includes items 3-6. |      |             |                                                      |              |          |