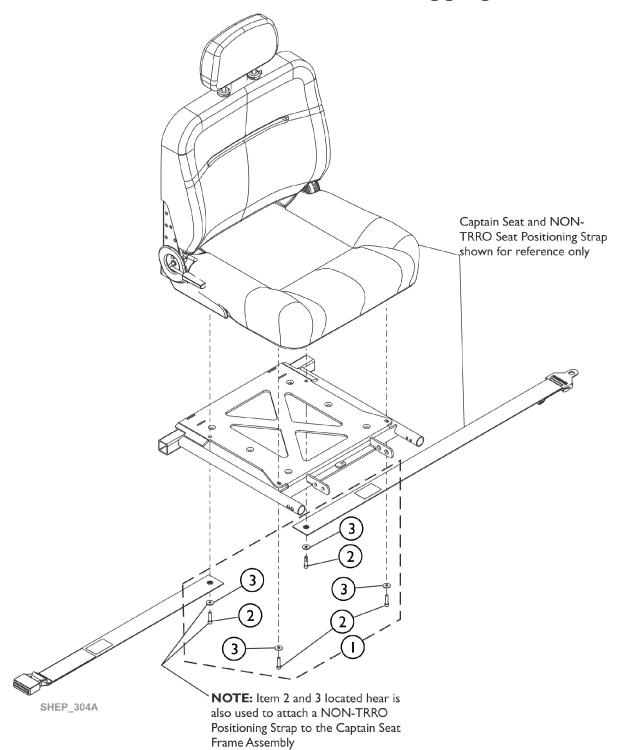

## Captain Seat Assembly Mounting Hardware - Elevate w/ 70NHD or FCMT90 Front Riggings

| ltem                              |      |             |                                                     | Quantity Per |          |
|-----------------------------------|------|-------------|-----------------------------------------------------|--------------|----------|
| Number                            | Note | Part Number | Description                                         | Package      | Assembly |
| 1                                 | А    | 60108439    | Kit, Captain Seat Mounting Hardware, Elevate        | 1            | 1        |
| 2                                 |      |             | NLA - Screw, Socket Head Cap w/ Patch (1/4-20 x 1") | 1            | 4        |
| 3                                 |      |             | Washer (1/4 x 23/32 x 1/16")                        | 1            | 4        |
| NOTE: A - Includes items 2 and 3. |      |             |                                                     |              |          |