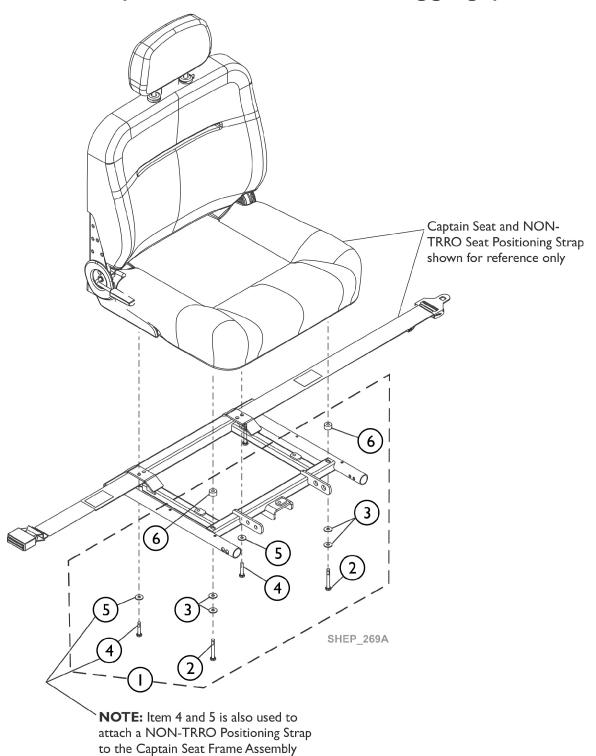

## Captain Seat Assembly Mounting Hardware - Non-Elevate & (Elevate w/ CTMT Front Riggings)

Captain Seat Assembly Mounting Hardware - Non-Elevate & (Elevate w/ CTMT Front Riggings)

|                              |      |             | 33 3                                             | ,            |          |
|------------------------------|------|-------------|--------------------------------------------------|--------------|----------|
| Item                         |      |             |                                                  | Quantity Per |          |
| Number                       | Note | Part Number | Description                                      | Package      | Assembly |
| 1                            | Α    | 1147626     | Kit, Captain Seat Mounting Hardware              | 1            | 1        |
| 2                            |      |             | Screw, Hex Head Cap w/ Patch (1/4-20 x 2-1/4")   | 1            | 2        |
| 3                            |      |             | Washer, Steel (1/4 x 5/8 x 3/32")                | 1            | 2        |
| 4                            |      |             | NLA - Screw, Hex Head Cap w/ Patch (1/4-20 x 1") | 1            | 2        |
| 5                            |      |             | Washer (1/4 x 23/32 x 1/16")                     | 1            | 2        |
| 6                            |      |             | NLA - Spacer (1/4 x 5/8 x 3/8")                  | 1            | 2        |
| NOTE: A - Includes items 2-6 |      |             |                                                  |              |          |