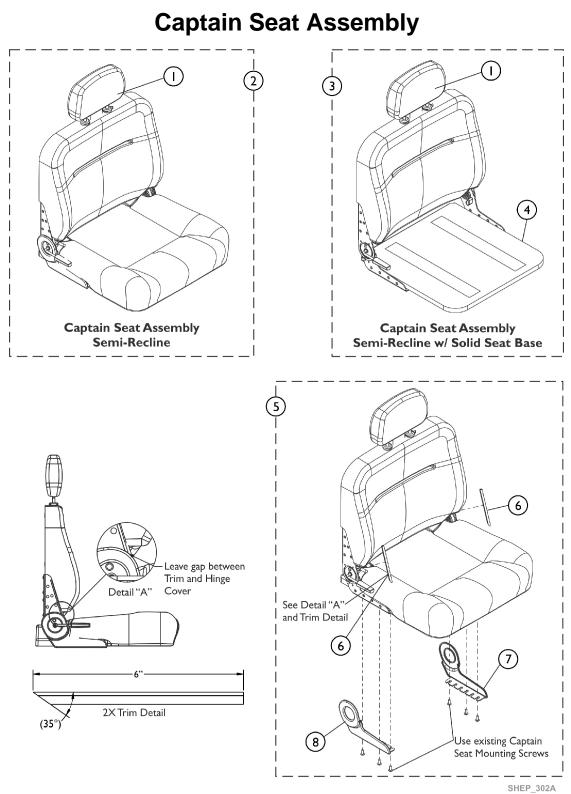

# **Captain Seat Assembly**

| ltem   |      |             |                                                                    | Quantity Per |          |
|--------|------|-------------|--------------------------------------------------------------------|--------------|----------|
| Number | Note | Part Number | Description                                                        | Package      | Assembly |
| 1      |      | 1108408     | Extension, Backrest, Captain Seat, Grey Vinyl                      | 1            | 1        |
| 2      |      | See Chart   | Item #2 Captain Seat (Semi-Recline) Assembly                       | 1            | 1        |
| 3      |      | See Chart   | Item #3 Captain Seat (Semi-Recline) w/ Solid Seat<br>Base Assembly | 1            | 1        |
| 4      | Е    | 1159739     | Base, Solid, Captain Seat, Grey Vinyl (18" W)                      | 1            | 1        |
| 4      | Е    | 1159740     | Base, Solid, Captain Seat, Grey Vinyl (20" W)                      | 1            | 1        |
| 4      | Е    | 1159741     | Base, Solid, Captain Seat, Grey Vinyl (22" W)                      | 1            | 1        |
| 4      | E,F  | TBD24       | Base, Solid, Captain Seat, Grey Vinyl (24" W)                      | 1            | 1        |
|        | A,B  | 1116634     | Bracket, Hinge w/ Lever, Semi-Recline - Right                      | 1            | 1        |
|        | A,B  | 1116635     | Bracket, Hinge w/o Lever, Semi-Recline - Left                      | 1            | 1        |
|        | A,C  | 5000136     | Screw, Phillips Truss Head (1/4-20 x 3/4")                         | 1            | 14       |
| 5      | D    | 60104868    | Kit, Hinge Cover Assembly, Captain Seat                            | 1            | 1        |
| 6      |      |             | Trim, Edge w/ Adhesive (12" L)                                     | 1            | 1        |
| 7      |      |             | Cover, Hinge, Captain Seat, Left                                   | 1            | 1        |
| 8      |      |             | Cover, Hinge, Captain Seat, Right                                  | 1            | 1        |

NOTE: A - Not Shown

B - Hinge Brackets used for ALL Semi-Recline Seat models. For attaching Hinge Bracket, see part number 5000136.

C - Screw used for attaching Hinge Bracket(s) 1116634 and 1116635. Total of (7) required for each Bracket.

D - Includes items 4-6. Each Hinge uses 6" Long Edge Trim. Cut Edge Trim before application. Hinge Cover Assembly comes standard on TRRO Option only.

E - Seat Hinges are not included.

F - TBD24 = To Be Determined. Currently not available.

## Item #2 Captain Seat (Semi-Recline) Assembly

#### (Includes Item #1 Backrest Extension)

| Upholstery Type                                                                                                                         | Captain Seat with<br>Backrest<br>16" Wide | Captain Seat with<br>Backrest<br>18" Wide | Captain Seat with<br>Backrest<br>20" Wide | Captain Seat with<br>Backrest<br>22" Wide | Captain Seat with<br>Backrest<br>24" Wide |  |  |  |
|-----------------------------------------------------------------------------------------------------------------------------------------|-------------------------------------------|-------------------------------------------|-------------------------------------------|-------------------------------------------|-------------------------------------------|--|--|--|
| All Grey Vinyl                                                                                                                          | 1150810                                   | 1109242                                   | 1159891                                   | 1109244                                   | 1123360                                   |  |  |  |
| NOTE: Semi-recline Captain Seat reclines approximately 90-114 degrees. Adjustable depths are (16, 17, 18" deep for 16 & 18" wide seats) |                                           |                                           |                                           |                                           |                                           |  |  |  |

NOTE: Semi-recline Captain Seat reclines approximately 90-114 degrees. Adjustable depths are (16, 17, 18" deep for 16 & 18" wide seats) and (18, 19, 20" deep for 20, 22 and 24" wide seats). Recline release levers are standard on the right side. Left side release levers can be ordered as a special with a new Captain Seat.

### Item #3 Captain Seat (Semi-Recline) w/ Solid Seat Base Assembly

#### (Includes Item #1 Backrest Extension)

| Upholstery Type | Captain Seat w/      |
|-----------------|-----------------|-----------------|-----------------|-----------------|----------------------|
|                 | Solid Seat           |
|                 | and Backrest         |
|                 | 16" Wide        | 18" Wide        | 20" Wide        | 22" Wide        | 24" Wide             |
| All Grey Vinyl  | 1150819         | 1150820         | 1159886         | 1150822         | TBD<br>See Note(s) A |

NOTE: A - TBD = To Be Determined. Currently not available.

NOTE: Semi-recline Captain Seat reclines approximately 90-114 degrees. Adjustable depths are (16, 17, 18" deep for 16 & 18" wide seats) and (18, 19, 20" deep for 20 & 22" wide seats). Recline release levers are standard on the right side. Left side release levers can be ordered as a special with a new Captain Seat.