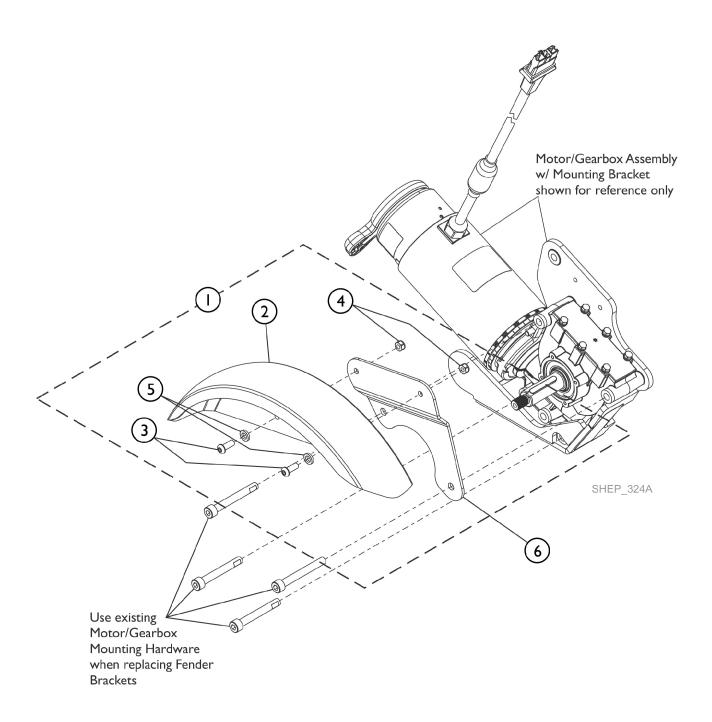

## Fender w/ Hardware, Drive Wheel, Nylon

## Fender w/ Hardware, Drive Wheel, Nylon

| Item                                                                                                                                  |      |             |                                                    | Quantity Per |          |  |  |  |  |
|---------------------------------------------------------------------------------------------------------------------------------------|------|-------------|----------------------------------------------------|--------------|----------|--|--|--|--|
| Number                                                                                                                                | Note | Part Number | Description                                        | Package      | Assembly |  |  |  |  |
| 1                                                                                                                                     | Α    | See Chart   | Item #1 Fender w/ Hardware, Drive Wheel Kit (Pair) | 2            | 1        |  |  |  |  |
| 6                                                                                                                                     | Α    | 60124351    | Kit, Fender Brackets Right and Left (Pair)         | 2            | 1        |  |  |  |  |
| NOTE: A - NOTE: The top two Motor Mounting Screws that attach the Fender Bracket are longer than the two bottom Motor Mounting Screws |      |             |                                                    |              |          |  |  |  |  |

## Item #1 Fender w/ Hardware, Drive Wheel Kit (Pair)

| Description                                                               | Standard Black | Anthracite<br>Black | Mercury Blue  | Bengal Red    | Silver Star   | Midnight Purple |  |  |  |  |
|---------------------------------------------------------------------------|----------------|---------------------|---------------|---------------|---------------|-----------------|--|--|--|--|
| Fender w/                                                                 |                |                     |               |               |               |                 |  |  |  |  |
| Hardware,                                                                 | 60124352-NLA   | 60124353-NLA        | 60124354-NLA  | 60124355-NLA  | 60124356-NLA  | 60124357-NLA    |  |  |  |  |
| Drive Wheel Kit                                                           |                |                     |               |               |               |                 |  |  |  |  |
| (Pair)                                                                    | See Note(s) A  | See Note(s) A       | See Note(s) A | See Note(s) A | See Note(s) A | See Note(s) A   |  |  |  |  |
| NOTE: A - Includes items 2-5 to accommodate both the Right and Left side. |                |                     |               |               |               |                 |  |  |  |  |
| Nylon Colors are No Longer Available. Select from Polycarbonate Colors.   |                |                     |               |               |               |                 |  |  |  |  |