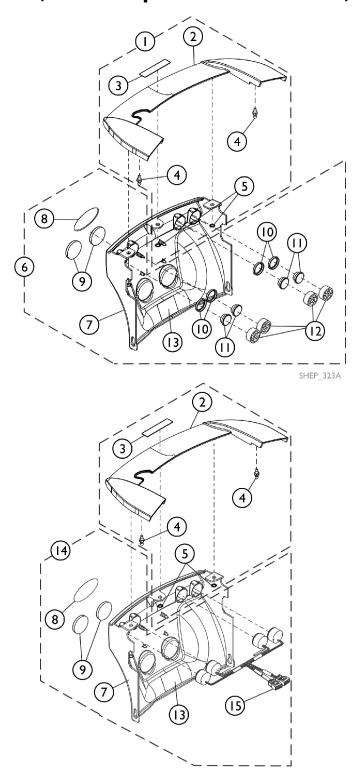

## **Shrouds, Rear Top and Lower Rear, Nylon**

| Item   |      |             |                                               | Quantity Per |          |
|--------|------|-------------|-----------------------------------------------|--------------|----------|
| Number | Note | Part Number | Description                                   | Package      | Assembly |
| 1      | Α    | See Chart   | Item #1 Rear Top Shroud w/ Hardware Kit       | 1            | 1        |
| 6      | В    | 60124360    | Kit, Shroud, Rear Lower w/o Lights            | 1            | 1 1      |
| 7      |      |             | Shroud, Rear Lower                            | 1            | 1 1      |
| 8      |      |             | Decal, Invacare Medallion, Reflective - Large | 1            | 1        |
| 9      |      |             | Reflector, Red                                | 1            | 2        |
| 10     |      |             | Reflector, Ring                               | 1            | 2        |
| 11     |      |             | Reflector, Red                                | 1            | 2        |
| 12     |      |             | Spacer, Reflector                             | 1            | 2        |
| 13     |      |             | Label, Warning Motor/SSD Gearbox Replacement  | 1            | 1 1      |
|        |      |             | Sheet, Insert Parts Service                   | 1            | 1 1      |
| 14     | С    | 60124349    | Kit, Shroud, Rear Lower w/ Lights             | 1            | 1 1      |
| 7      |      |             | Shroud, Rear Lower                            | 1            | 1 1      |
| 8      |      |             | Decal, Invacare Medallion, Reflective - Large | 1            | 1        |
| 9      |      |             | Reflector, Red                                | 1            | 2        |
| 13     |      |             | Label, Warning Motor/SSD Gearbox Replacement  | 1            | 1        |
| 15     |      |             | Harness, Rear Lights, AVIVA FX                | 1            | 1        |
|        |      |             | Sheet, Insert Parts Service                   | 1            | 1        |

NOTE: A - Includes items 2-5

B - Includes items 7-13

C - Includes items 7-9, 13 and 15.

## Item #1 Rear Top Shroud w/ Hardware Kit

| Description                                                             | Standard Black | Antracite Black | Mercury Blue  | Bengal Red    | Silver Star   | Midnight Purple |  |  |  |  |
|-------------------------------------------------------------------------|----------------|-----------------|---------------|---------------|---------------|-----------------|--|--|--|--|
| Rear Top<br>Shroud w/                                                   | 60124343-NLA   | 60124344-NLA    | 60124345-NLA  | 60124346-NLA  | 60124347-NLA  | 60124348-NLA    |  |  |  |  |
| Hardware Kit                                                            | See Note(s) A  | See Note(s) A   | See Note(s) A | See Note(s) A | See Note(s) A | See Note(s) A   |  |  |  |  |
| NOTE: A - Includes items 2-5.                                           |                |                 |               |               |               |                 |  |  |  |  |
| Nylon Colors are No Longer Available. Select from Polycarbonate Colors. |                |                 |               |               |               |                 |  |  |  |  |