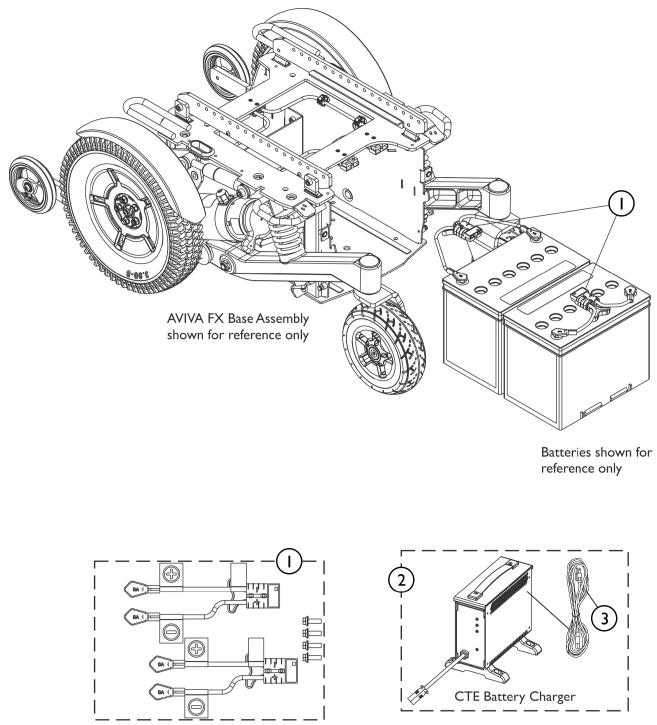

## Battery Charger & Battery Harnesses GP24

SHEP\_337A

## Battery Charger & Battery Harnesses GP24

| ltem                                                                                                |      |             |                                                                                                  | Quantity Per |          |
|-----------------------------------------------------------------------------------------------------|------|-------------|--------------------------------------------------------------------------------------------------|--------------|----------|
| Number                                                                                              | Note | Part Number | Description                                                                                      | Package      | Assembly |
| 1                                                                                                   |      | 60124371    | Kit, Battery Harnesses w/ Hardware, GP24                                                         | 1            | 1        |
| 2                                                                                                   | A    | 60102598    | Kit, Charger, Battery, 8 Amp. 115vac (Off Board)<br>Single Mode Round Plug w/ AC Power Line Cord | 1            | 1        |
| 3                                                                                                   |      | 60102582    | Kit, Cord, AC Power, 115VAC, 3 Prong On-Board<br>(6' 6-1/2" L)                                   | 1            | 1        |
| NOTE: A - CTE charger is standard on-chair. Used on Gel Cell or AGM (Absorbed Glass Mat) batteries. |      |             |                                                                                                  |              |          |