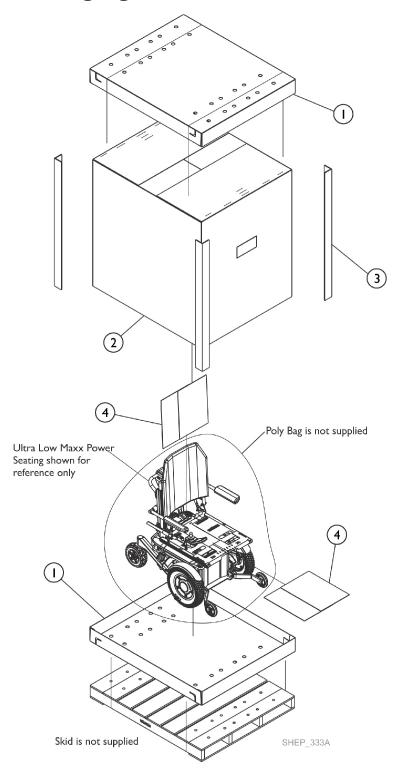

## **Packaging, Literature and Decals**

| Item   |      |             |                              | Quantity Per |          |
|--------|------|-------------|------------------------------|--------------|----------|
| Number | Note | Part Number | Description                  | Package      | Assembly |
| 1      |      | 1036027     | Carton, Tray                 | 1            | 2        |
| 2      |      | 1036028     | Carton, Cover                | 1            | 1        |
| 3      |      | 1129590     | Carton, Corner Reinforcement | 1            | 4        |
| 4      |      | 40131X161   | Insert, Plain Pad            | 1            | 3        |
|        | Α    | 60124850    | Decal, AVIVA, White          | 1            | 1        |
|        | Α    | 60124851    | Decal, AVIVA, Black          | 1            | 1        |
|        | Α    | 60124852    | Decal, AVIVA FX20, White     | 1            | 1        |

NOTE: A - Not Shown

When adjusting or replacing parts, please refer to your Owner's Manual for assistance. The following Owner's Manuals can be found at www.invacare.com/homecare under Literature Search for the following: 60101916 "AVIVA FX Base", 60101876 "Captain Seat", 60126082 "LiNX Control System REM500 Remote", 60126081" LiNX Control System REM400 Touch Screen Remote", 60126083 "LiNX Control System Non-Expandable/Expandable Remotes". Service Manuals are: 60108795 "LiNX Control Systems", 60107431 "AVIVA FX Base", 60101900 "Captain Seat for Both AVIVA FX and TDXSP2".