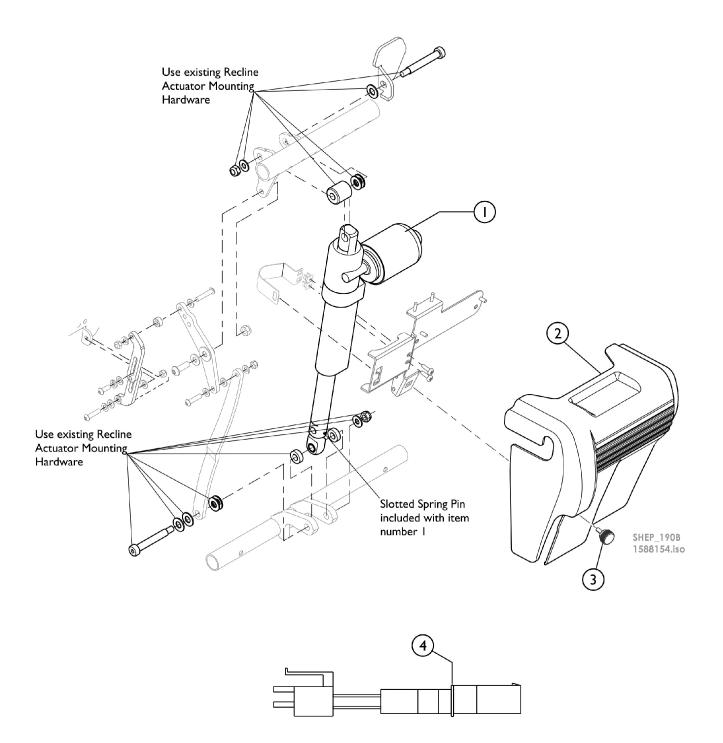

## Ultra Low Maxx - Backrest Recliner Actuator, Shroud (L-Cover) and Mounting Hardware (ULMR/ ULMTR) (When ASL Options were ordered On-Chair)

| ltem    |            |                        |                                                        | Quantity Per |          |
|---------|------------|------------------------|--------------------------------------------------------|--------------|----------|
| Number  | Note       | Part Number            | Description                                            | Package      | Assembly |
| 1       | А          | 60123530               | Kit, Recline Actuator w/ Slotted Spring Pin            | 1            | 1        |
| 2       |            | 60102672               | Kit, Shroud, Backrest Recline                          | 1            | 1        |
| 3       |            | 60102721               | Kit, Knob, Hand Wheel (M6 x 15)                        | 1            | 1        |
| 4       |            | 60102546               | Kit, Adapter Cable Assembly, DX2-ACT4 To Molex 2 Pin   | 1            | 1        |
|         |            |                        | Adapter Cable Assembly, DX2-ACT4 To Molex 2<br>Pin     | 1            | 1        |
|         |            |                        | Sheet, Insert Parts Service                            | 1            | 1        |
| NOTE: A | - Use exis | sting Recline Actuator | Mounting Hardware when attaching the Recline Actuator. | •            |          |