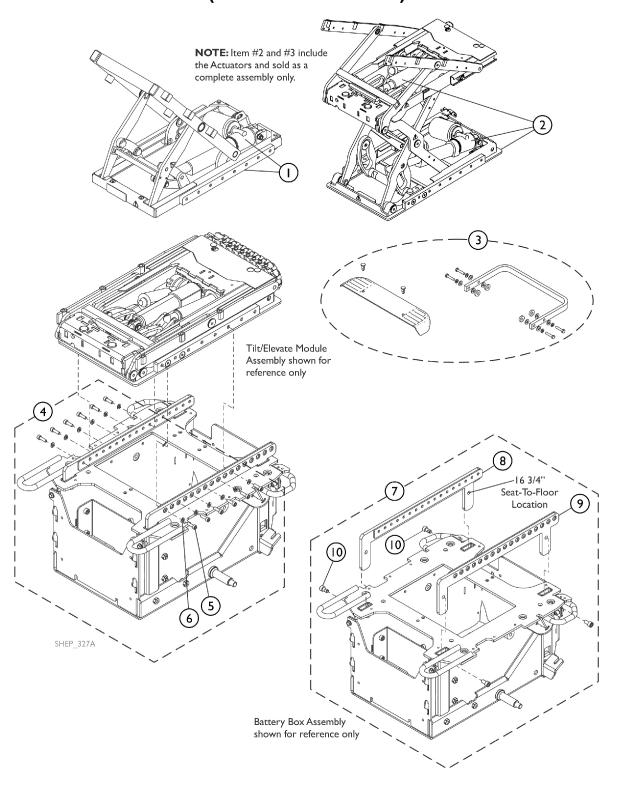

## Ultra Low Maxx-"ELOW" - Seat Tilt/Seat Tilt w/ Elevate, Main System Mounting and Interface Hardware (ULMT/ ULMTR/AELM)

## Ultra Low Maxx-"ELOW" - Seat Tilt/Seat Tilt w/ Elevate, Main System Mounting and Interface Hardware (ULMT/ ULMTR/AELM)

| Item   |             |             |                                                                 | Quantity Per |          |
|--------|-------------|-------------|-----------------------------------------------------------------|--------------|----------|
| Number | Note        | Part Number | Description                                                     | Package      | Assembly |
| 1      | Α           | 60102606    | Kit, Tilt Module Assembly w/ Actuator                           | 1            | 1        |
| 2      | Α           | 60103390    | Kit, Tilt/Elevate Module Assembly w/ Actuators                  | 1            | 1 1      |
| 3      |             | 60102635    | Kit, Bumper and Rear Wiring Cover w/ Mounting Hardware, Elevate | 1            | 1        |
| 4      | В           | 60124362    | Kit, Seat Mounting Hardware, Low                                | 1            | 1 1      |
| 5      |             |             | Screw, Socket Head Cap (M6 x 1 x 20mm)                          | 1            | 12       |
| 6      |             |             | Washer, Split Lock, Black Zinc (M6)                             | 1            | 12       |
|        |             |             | Sheet, Insert Parts Service                                     | 1            | 1 1      |
| 7      | С           | 60124359    | Kit, Seat Mounting Bracket Hardware, Low                        | 1            | 1 1      |
| 8      |             |             | Bracket, Seat Mounting, Low - Right                             | 1            | 1 1      |
| 9      |             |             | Bracket, Seat Mounting, Low - Left                              | 1            | 1 1      |
| 10     |             |             | Screw, Socket Head Cap w/ Patch (M8 x 1.25 x 16mm)              | 1            | 4        |
| NOTE   | IX't 'a a a |             | Sheet, Insert Parts Service                                     | 1            | 1        |

NOTE: A - Kit is sold as a complete assembly only.

B - Includes items 5 and 6

C - Includes items 8-10