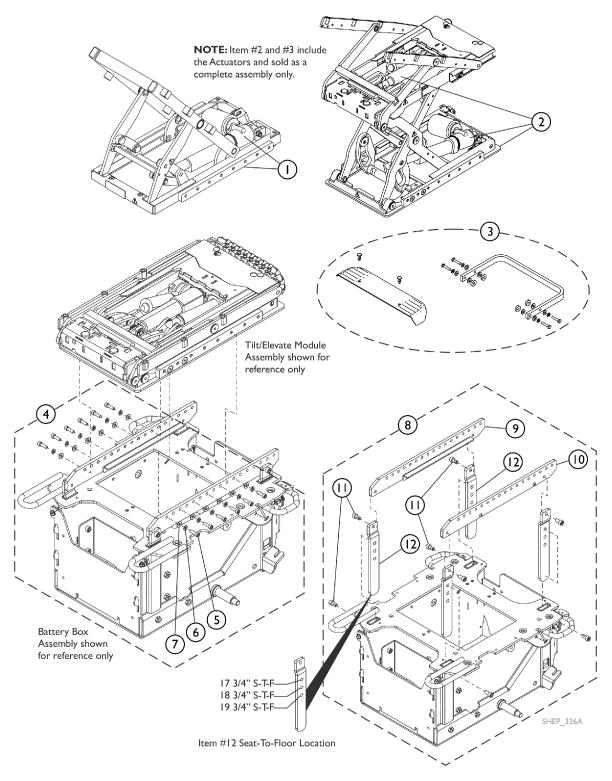

## Ultra Low Maxx-"STANDARD" - Seat Tilt/Seat Tilt w/ Elevate, Main System Mounting and Interface Hardware (ULMT/ ULMTR/AELM)

| Item   |      |             |                                                                 | Quantity Per |          |
|--------|------|-------------|-----------------------------------------------------------------|--------------|----------|
| Number | Note | Part Number | Description                                                     | Package      | Assembly |
| 1      | Α    | 60102606    | Kit, Tilt Module Assembly w/ Actuator                           | 1            | 1        |
| 2      | Α    | 60103390    | Kit, Tilt/Elevate Module Assembly w/ Actuators                  | 1            | 1        |
| 3      |      | 60102635    | Kit, Bumper and Rear Wiring Cover w/ Mounting Hardware, Elevate | 1            | 1        |
| 4      | В    | 60124363    | Kit, Seat Mounting Hardware, Standard                           | 1            | 1        |
| 5      |      |             | Screw, Socket Head Cap (M6 x 1 x 20mm)                          | 1            | 12       |
| 6      |      |             | Washer, Split Lock, Black Zinc (M6)                             | 1            | 12       |
| 7      |      |             | Washer, Plain, Black Zinc (1/4 x 9/16 x 1/16")                  | 1            | 12       |
|        |      |             | Sheet, Insert Parts Service                                     | 1            | 1        |
| 8      | С    | 60124361    | Kit, Seat Mounting Bracket Hardware, Standard                   | 1            | 1        |
| 9      |      |             | Seat Rail Mounting Bracket - Right                              | 1            | 1        |
| 10     |      |             | Seat Rail Mounting Bracket - Left                               | 1            | 1        |
| 11     |      |             | Screw, Socket Head Cap w/ Patch (M8 x 1.25 x 16mm)              | 1            | 8        |
| 12     |      |             | Bracket, Vertical Seat Mounting                                 | 1            | 4        |
|        |      |             | Sheet, Insert Parts Service                                     | 1            | 1        |

NOTE: A - Kit is sold as a complete assembly only.

B - Includes items 5-7 C - Includes items 9-12