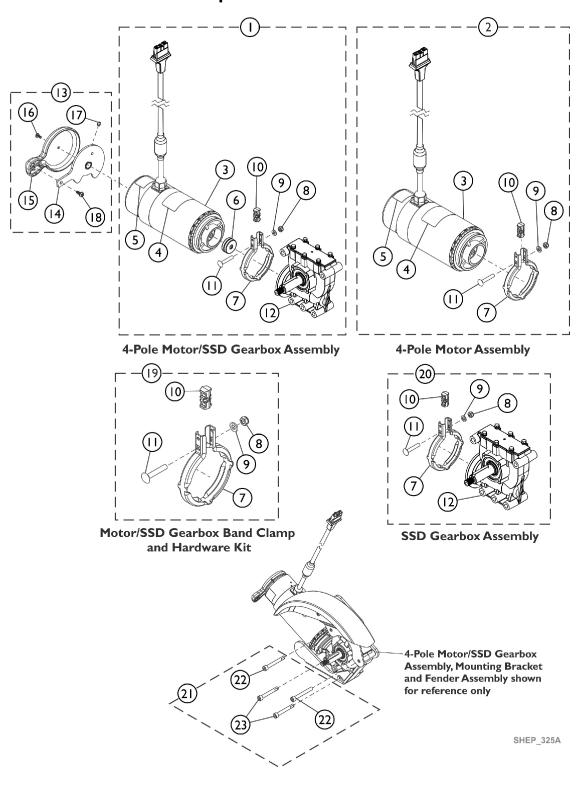

| ltem<br>Number | Note        | Part Number | Description                                                 | Quantity Per |          |
|----------------|-------------|-------------|-------------------------------------------------------------|--------------|----------|
|                |             |             |                                                             | Package      | Assembly |
| 1              | A,E,F,<br>H | 60124863    | Kit, 4-Pole 5K Motor/23:1 SSD Gearbox Assembly -<br>Right   | 1            | 1        |
|                |             |             | 4-Pole 5K Motor/23:1 SSD Gearbox Assembly -<br>Right        | 1            | 1        |
|                |             |             | Decal, Motor Warning                                        | 1            | 1        |
|                |             |             | Label, Push/Drive                                           | 1            | 1        |
|                |             |             | Grease, Super Lube (1cc Tube)                               | 1            | 1        |
|                |             |             | Sheet, Insert Parts Service                                 | 1            | 1        |
| 1              | A,E,F,<br>H | 60124859    | Kit, 4-Pole 5K Motor/23:1 SSD Gearbox Assembly -<br>Left    | 1            | 1        |
|                |             |             | 4-Pole 5K Motor/23:1 SSD Gearbox Assembly - Left            | 1            | 1        |
|                |             |             | Decal, Motor Warning                                        | 1            | 1        |
|                |             |             | Label, Push/Drive                                           | 1            | 1        |
|                |             |             | Grease, Super Lube (1cc Tube)                               | 1            | 1        |
|                |             | 00404007    | Sheet, Insert Parts Service                                 |              | 1        |
| 1              | A,E,H,I     | 60124887    | Kit, 4Pole Low Speed Motor/18:1 Gearbox<br>Assembly - Right | 1            | 1        |
|                |             |             | 4-Pole Low Speed Motor/18:1 SSD Gearbox<br>Assembly - Right | 1            | 1        |
|                |             |             | Decal, Motor Warning                                        | 1            | 1        |
|                |             |             | Label, Push/Drive                                           | 1            | 1        |
|                |             |             | Grease, Super Lube (1cc Tube)                               | 1            | 1        |
|                |             |             | Sheet, Insert Parts Service                                 | 1            | 1        |
| 1              | A,E,H,I     | 60124886    | Kit, 4Pole Low Speed Motor/18:1 Gearbox<br>Assembly - Left  | 1            | 1        |
|                |             |             | 4-Pole Low Speed Motor/18:1 SSD Gearbox<br>Assembly - Left  | 1            | 1        |
|                |             |             | Decal, Motor Warning                                        | 1            | 1        |
| 1              |             |             | Label, Push/Drive                                           | 1            | 1        |
|                |             |             | Grease, Super Lube (1cc Tube)                               | 1            | 1        |
|                |             |             | Sheet, Insert Parts Service                                 | 1            | 1        |
| 6              |             | 1168883     | Package, Coupling/Cup Assembly                              | 10           | 1        |
| 2              | B,E,F,<br>H | 60124867    | Kit, Motor Assembly, 4-Pole 5K                              | 1            | 1        |
| 3              |             |             | Motor Assembly, 4-Pole 5K                                   | 1            | 1        |
| 4              |             |             | Decal, Motor Warning                                        | 1            | 1        |
| 5              |             |             | Label, Push/Drive                                           | 1            | 1        |
| 7              |             |             | Clamp, Band                                                 | 1            | 1        |
| 8              |             |             | Locknut, DIN 985-M6- (A2K)-8                                | 1            | 1        |
| 9              |             |             | Washer (M6 6.6 x 12 x 1.8mm)                                |              |          |
| 10             |             |             | Spacer, Clamp, Molded                                       |              |          |
| 11             |             |             | Bolt, Round Head Square Neck (M6 x 1 x 35mm)                |              |          |
| •              |             | 00404000    | Sheet, Insert Parts Service                                 |              |          |
| 2              | B,E,H,I     | 60124869    | Kit, Motor Assembly, 4-Pole Low Speed                       |              | 1        |
| 3              |             |             | Motor Assembly, 4-Pole Low Speed                            | 1            | 1        |

| ltem<br>Number | Note  | Part Number | Description                                                | Quantity Per |          |
|----------------|-------|-------------|------------------------------------------------------------|--------------|----------|
|                |       |             |                                                            | Package      | Assembly |
| 4              |       |             | Decal, Motor Warning                                       | 1            | 1        |
| 5              |       |             | Label, Push/Drive                                          | 1            | 1        |
| 7              |       |             | Clamp, Band                                                | 1            | 1        |
| 8              |       |             | Locknut, DIN 985-M6- (A2K)-8                               | 1            | 1        |
| 9              |       |             | Washer (M6 6.6 x 12 x 1.8mm)                               | 1            | 1        |
| 10             |       |             | Spacer, Clamp, Molded                                      | 1            | 1        |
| 11             |       |             | Bolt, Round Head Square Neck (M6 x 1 x 35mm)               | 1            | 1        |
|                |       |             | Sheet, Insert Parts Service                                | 1            | 1        |
| 13             | D     | 60129163    | Kit, Brake Lever Handle and Cap w/ Hardware (Pair)         | 1            | 1        |
| 14             |       |             | Lever, Brake, Black - Right                                | 1            | 1        |
| 14             |       |             | Lever, Brake, Black - Left                                 | 1            | 1        |
| 15             |       |             | Cap, Brake Lever, Motor                                    | 1            | 2        |
| 16             |       |             | Screw, LG Phillips Head (M3.5 x 0.6 x 8mm)                 | 1            | 2        |
| 17             |       |             | NLA - Screw, Set Socket Cup Point w/ Patch (M5 x .8 x 6mm) | 1            | 2        |
| 18             |       |             | Screw, LG Torx Socket Head Cap SC (M4.5 x 1.59 x 10mm)     | 1            | 2        |
|                |       |             | Sheet, Insert Parts Service                                | 1            | 1        |
| 19             | Е     | 60124874    | Kit, Motor/SSD Gearbox Band Clamp and Hardware             | 1            | 1        |
| 7              |       |             | Clamp, Band                                                | 1            | 1        |
| 8              |       |             | Locknut, DIN 985-M6- (A2K)-8                               | 1            | 1        |
| 9              |       |             | Washer (M6 6.6 x 12 x 1.8mm)                               | 1            | 1        |
| 10             |       |             | Spacer, Clamp, Molded                                      | 1            | 1        |
| 11             |       |             | Bolt, Round Head Square Neck (M6 x 1 x 35mm)               | 1            | 1        |
|                |       |             | Sheet, Insert Parts Service                                | 1            | 1        |
| 20             | C,E,F | 60124872    | Kit, SSD Gearbox Assembly, 23:1 - Right                    | 1            | 1        |
|                |       |             | Clamp, Band                                                | 1            | 1        |
|                |       |             | Locknut, DIN 985-M6- (A2K)-8                               | 1            | 1        |
|                |       |             | Washer (M6 6.6 x 12 x 1.8mm)                               | 1            | 1        |
|                |       |             | Spacer, Clamp, Molded                                      | 1            | 1        |
|                |       |             | Bolt, Round Head Square Neck (M6 x 1 x 35mm)               | 1            | 1        |
|                |       |             | Gearbox Assembly, SSD, 23:1 - RWD/FWD-Left & CWD-Right     | 1            | 1        |
|                |       |             | Sheet, Insert Parts Service                                | 1            | 1        |
| 20             | C,E,F | 60124870    | Kit, SSD Gearbox Assembly, 23:1 -Left                      | 1            | 1        |
|                |       |             | Clamp, Band                                                | 1            | 1        |
|                |       |             | Locknut, DIN 985-M6- (A2K)-8                               | 1            | 1        |
|                |       |             | Washer (M6 6.6 x 12 x 1.8mm)                               | 1            | 1        |
|                |       |             | Spacer, Clamp, Molded                                      | 1            | 1        |
|                |       |             | Bolt, Round Head Square Neck (M6 x 1 x 35mm)               | 1            | 1        |
|                |       |             | Gearbox Assembly, SSD, 23:1 - RWD/FWD-Right & CWD-Left     | 1            | 1        |
|                |       |             | Sheet, Insert Parts Service                                | 1            | 1        |

| ltem<br>Number                  | Note                                                                                                                                                                                | Part Number                                                                                                                                                                                               | Description                                                                                                                                                                                                                         | Quantity Per                      |              |
|---------------------------------|-------------------------------------------------------------------------------------------------------------------------------------------------------------------------------------|-----------------------------------------------------------------------------------------------------------------------------------------------------------------------------------------------------------|-------------------------------------------------------------------------------------------------------------------------------------------------------------------------------------------------------------------------------------|-----------------------------------|--------------|
|                                 |                                                                                                                                                                                     |                                                                                                                                                                                                           |                                                                                                                                                                                                                                     | Package                           | Assembly     |
| 20                              | C,E,I                                                                                                                                                                               | 60124873                                                                                                                                                                                                  | Kit, SSD Gearbox Assembly, 18:1 - Right                                                                                                                                                                                             | 1                                 | 1            |
|                                 |                                                                                                                                                                                     |                                                                                                                                                                                                           | Gearbox Assembly, SSD, 18:1 - RWD/FWD-Left & CWD-Right                                                                                                                                                                              | 1                                 | 1            |
|                                 |                                                                                                                                                                                     |                                                                                                                                                                                                           | Clamp, Band                                                                                                                                                                                                                         | 1                                 | 1            |
|                                 |                                                                                                                                                                                     |                                                                                                                                                                                                           | Locknut, DIN 985-M6- (A2K)-8                                                                                                                                                                                                        | 1                                 | 1            |
|                                 |                                                                                                                                                                                     |                                                                                                                                                                                                           | Washer (M6 6.6 x 12 x 1.8mm)                                                                                                                                                                                                        | 1                                 | 1            |
|                                 |                                                                                                                                                                                     |                                                                                                                                                                                                           | Spacer, Clamp, Molded                                                                                                                                                                                                               | 1                                 | 1            |
|                                 |                                                                                                                                                                                     |                                                                                                                                                                                                           | Bolt, Round Head Square Neck (M6 x 1 x 35mm)                                                                                                                                                                                        | 1                                 | 1            |
|                                 |                                                                                                                                                                                     |                                                                                                                                                                                                           | Sheet, Insert Parts Service                                                                                                                                                                                                         | 1                                 | 1            |
| 20                              | C,E,I                                                                                                                                                                               | 60124871                                                                                                                                                                                                  | Kit, SSD Gearbox Assembly, 18:1 - Left                                                                                                                                                                                              | 1                                 | 1            |
|                                 |                                                                                                                                                                                     |                                                                                                                                                                                                           | Gearbox Assembly, SSD, 18:1 - RWD/FWD-Right & CWD-Left                                                                                                                                                                              | 1                                 | 1            |
|                                 |                                                                                                                                                                                     |                                                                                                                                                                                                           | Clamp, Band                                                                                                                                                                                                                         | 1                                 | 1            |
|                                 |                                                                                                                                                                                     |                                                                                                                                                                                                           | Locknut, DIN 985-M6- (A2K)-8                                                                                                                                                                                                        | 1                                 | 1            |
|                                 |                                                                                                                                                                                     |                                                                                                                                                                                                           | Washer (M6 6.6 x 12 x 1.8mm)                                                                                                                                                                                                        | 1                                 | 1            |
|                                 |                                                                                                                                                                                     |                                                                                                                                                                                                           | Spacer, Clamp, Molded                                                                                                                                                                                                               | 1                                 | 1            |
|                                 |                                                                                                                                                                                     |                                                                                                                                                                                                           | Bolt, Round Head Square Neck (M6 x 1 x 35mm)                                                                                                                                                                                        | 1                                 | 1            |
|                                 |                                                                                                                                                                                     |                                                                                                                                                                                                           | Sheet, Insert Parts Service                                                                                                                                                                                                         | 1                                 | 1            |
| 21                              | G                                                                                                                                                                                   | 60124358                                                                                                                                                                                                  | Kit, Motor/SSD Gearbox Mounting Hardware                                                                                                                                                                                            | 1                                 | 1            |
|                                 |                                                                                                                                                                                     |                                                                                                                                                                                                           | Screw, Socket Head Cap (M8 x 1.25 x 65mm)                                                                                                                                                                                           | 1                                 | 2            |
|                                 |                                                                                                                                                                                     |                                                                                                                                                                                                           | Screw, Socket Head Cap (M8 x 1.25 x 60mm)                                                                                                                                                                                           | 1                                 | 2            |
|                                 |                                                                                                                                                                                     |                                                                                                                                                                                                           | Sheet, Insert Parts Service                                                                                                                                                                                                         | 1                                 | 1            |
|                                 |                                                                                                                                                                                     | 1180609                                                                                                                                                                                                   | Package, Grease, Super Lube (1cc Tube) (Pkg. of 10)                                                                                                                                                                                 | 10                                | 1            |
| B<br>C<br>D<br>E<br>F<br>G<br>H | <ul> <li>Includes</li> <li>Includes</li> <li>Includes</li> <li>Before p<br/>the Moto</li> <li>Used for</li> <li>Used for</li> <li>Includes</li> <li>Nhen in<br/>Services</li> </ul> | s items 3-5, 7-11, Super<br>s items 7-12, Super Lu<br>s items 14-18 and solo<br>blacing an order, it is r<br>br, SSD Gearbox or th<br>r HSMTR High Speed<br>s items 22 and 23<br>istalling a new Motor of | ecommended to call Invacare's Technical Service Department at (1-8<br>e Motor/SSD Gearbox Assembly is needed.<br>Motor Option.<br>or Motor/Gearbox Assembly, the Motor will need to be calibrated with<br>complete the calibration. | is "not" include<br>300-832-4707) | to verify if |