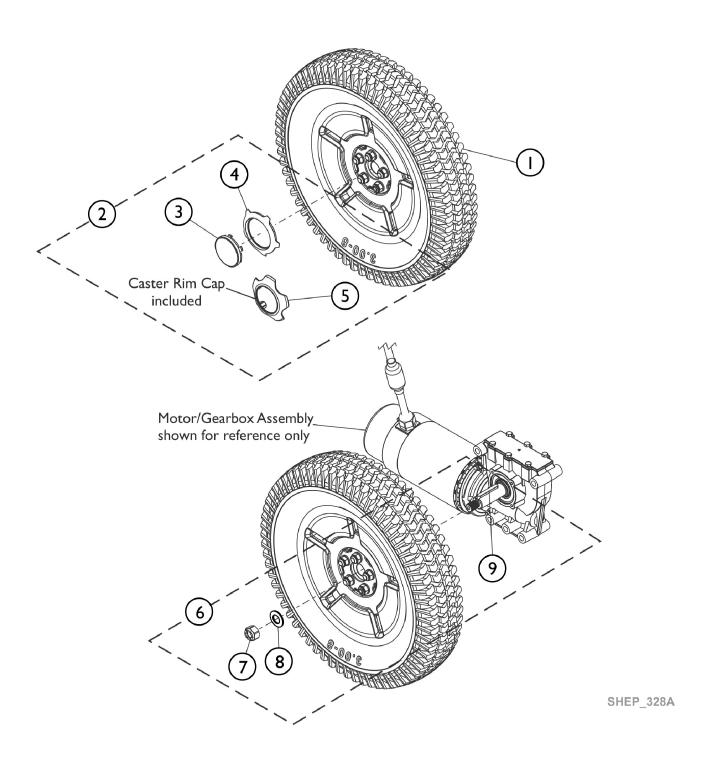

## Drive Wheels and Mounting Hardware (14" x 3"), Nylon

Drive Wheels and Mounting Hardware (14" x 3"), Nylon

| Item   |          |             |                                                               | Quantity Per |          |
|--------|----------|-------------|---------------------------------------------------------------|--------------|----------|
| Number | Note     | Part Number | Description                                                   | Package      | Assembly |
| 1      | Α        | 60124365    | Kit, Drive Wheel, Flat Free w/ Hub Assembly, Black (14" x 3") | 1            | 1        |
| 2      | В        | See Chart   | Item #2 Rim Cap Kit For Caster and Drive Wheel, Nylon         | 1            | 1        |
| 6      | С        | 60129154    | Kit, Drive Wheel Mounting Hardware                            | 1            | 1        |
| 7      |          |             | Locknut (M12 x 1.5)                                           | 1            | 1        |
| 8      |          |             | Washer, Belleville (12 x 23 x 1.5mm)                          | 1            | 1        |
| 9      |          |             | Key (6mm x 6mm x 40mm)                                        | 1            | 1        |
|        |          |             | Sheet, Insert Parts Service                                   | 1            | 1        |
| 9      | 0-1-1-0- | 1023264     | Key (6mm x 6mm x 40mm)                                        | 1            | 1        |

NOTE: A - Sold Complete. B - Includes items 3-5.

C - Includes items 7-9.

## Item #2 Rim Cap Kit For Caster and Drive Wheel, Nylon

| Description            | Standard Black | Anthracite<br>Black | Mercury Blue  | Bengal Red    | Silver Star   | Midnight Purple |
|------------------------|----------------|---------------------|---------------|---------------|---------------|-----------------|
| Rim Cap,<br>Caster and | 60124853-NLA   | 60124854-NLA        | 60124855-NLA  | 60124856-NLA  | 60124857-NLA  | 60124858-NLA    |
| Drive Wheel Kit        | See Note(s) A  | See Note(s) A       | See Note(s) A | See Note(s) A | See Note(s) A | See Note(s) A   |

NOTE: A - Front Drive Wheel Center Rim Cap remains Black in color. Individual Rims and Caps are not sold separately.

Nylon Colors are No Longer Available. Select from Polycarbonate Colors.