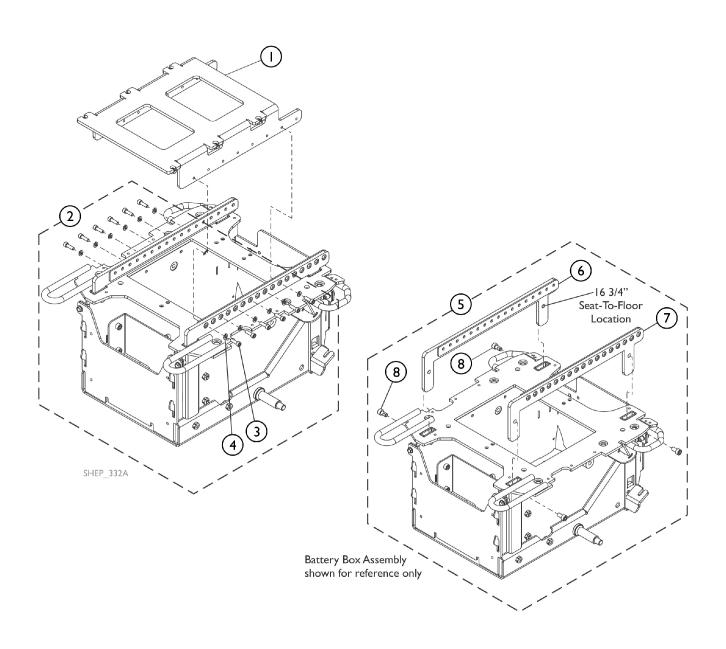

## Ultra Low Maxx-"ELOW" - Main System Mounting and Interface Hardware (ULMR/ASBA-2)

| Item   |                                                         |             |                                                    | Quantity Per |          |  |
|--------|---------------------------------------------------------|-------------|----------------------------------------------------|--------------|----------|--|
| Number | Note                                                    | Part Number | Description                                        | Package      | Assembly |  |
| 1      |                                                         | 60124944    | Kit, Non Power Seat Mounting Bracket               | 1            | 1        |  |
| 2      | Α                                                       | 60124362    | Kit, Seat Mounting Hardware, Low                   | 1            | 1        |  |
| 3      |                                                         |             | Screw, Socket Head Cap (M6 x 1 x 20mm)             | 1            | 12       |  |
| 4      |                                                         |             | Washer, Split Lock, Black Zinc (M6)                | 1            | 12       |  |
|        |                                                         |             | Sheet, Insert Parts Service                        | 1            | 1        |  |
| 5      | В                                                       | 60124359    | Kit, Seat Mounting Bracket Hardware, Low           | 1            | 1        |  |
| 6      |                                                         |             | Bracket, Seat Mounting, Low - Right                | 1            | 1        |  |
| 7      |                                                         |             | Bracket, Seat Mounting, Low - Left                 | 1            | 1        |  |
| 8      |                                                         |             | Screw, Socket Head Cap w/ Patch (M8 x 1.25 x 16mm) | 1            | 4        |  |
|        |                                                         |             | Sheet, Insert Parts Service                        | 1            | 1        |  |
|        | NOTE: A - Includes items 3 and 4 B - Includes items 6-8 |             |                                                    |              |          |  |