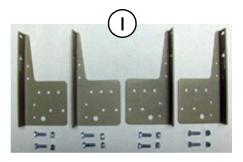

## **Corner Bracket Kit**

| ltem                                                                                                                                                                                                                                                         |      |             |                                             | Quantity Per |          |
|--------------------------------------------------------------------------------------------------------------------------------------------------------------------------------------------------------------------------------------------------------------|------|-------------|---------------------------------------------|--------------|----------|
| Number                                                                                                                                                                                                                                                       | Note | Part Number | Description                                 | Package      | Assembly |
| 1                                                                                                                                                                                                                                                            | А    | 1161904     | Kit, Corner Bracket, White                  | 1            | 1        |
| 2                                                                                                                                                                                                                                                            | С    | 033576-NLA  | NLA - Corner Bracket, Head-Left, Foot-Right | 1            | 1        |
| 3                                                                                                                                                                                                                                                            | С    | 033577-NLA  | NLA - Corner Bracket, Head-Right, Foot-Left | 1            | 1        |
| 4                                                                                                                                                                                                                                                            | В    | Y002984     | Kit, Head and Footboard Hardware            | 1            | 1        |
| NOTE: A - Includes 2-Left Corner Brackets, 2-Right Corner Brackets, 8-Screws, 8-Nuts. Note: Taupe is No Longer Available.<br>B - Includes 8-Screws and 8-Washers<br>C - Item #2 and #3 are no longer available separately. Order item #1 Corner Bracket Kit. |      |             |                                             |              |          |