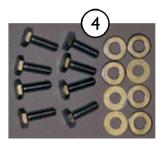

## **Corner Bracket Kit**

| ltem                                                                                                                                                                                                                                                         |      |             |                                             | Quantity Per |          |
|--------------------------------------------------------------------------------------------------------------------------------------------------------------------------------------------------------------------------------------------------------------|------|-------------|---------------------------------------------|--------------|----------|
| Number                                                                                                                                                                                                                                                       | Note | Part Number | Description                                 | Package      | Assembly |
| 1                                                                                                                                                                                                                                                            | А    | 1161904     | Kit, Corner Bracket, White                  | 1            | 1        |
| 2                                                                                                                                                                                                                                                            | С    | 033576-NLA  | NLA - Corner Bracket, Head-Left, Foot-Right | 1            | 1        |
| 3                                                                                                                                                                                                                                                            | С    | 033577-NLA  | NLA - Corner Bracket, Head-Right, Foot-Left | 1            | 1        |
| 4                                                                                                                                                                                                                                                            | В    | Y002984     | Kit, Head and Footboard Hardware            | 1            | 1        |
| NOTE: A - Includes 2-Left Corner Brackets, 2-Right Corner Brackets, 8-Screws, 8-Nuts. Note: Taupe is No Longer Available.<br>B - Includes 8-Screws and 8-Washers<br>C - Item #2 and #3 are no longer available separately. Order item #1 Corner Bracket Kit. |      |             |                                             |              |          |