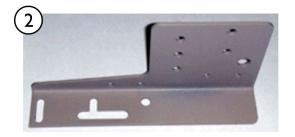

## **Corner Bracket Kit**

| ltem                                                                                                                                                                                                                                                         |      |             |                                             | Quantity Per |          |
|--------------------------------------------------------------------------------------------------------------------------------------------------------------------------------------------------------------------------------------------------------------|------|-------------|---------------------------------------------|--------------|----------|
| Number                                                                                                                                                                                                                                                       | Note | Part Number | Description                                 | Package      | Assembly |
| 1                                                                                                                                                                                                                                                            | А    | 1161904     | Kit, Corner Bracket, White                  | 1            | 1        |
| 2                                                                                                                                                                                                                                                            | С    | 033576-NLA  | NLA - Corner Bracket, Head-Left, Foot-Right | 1            | 1        |
| 3                                                                                                                                                                                                                                                            | С    | 033577-NLA  | NLA - Corner Bracket, Head-Right, Foot-Left | 1            | 1        |
| 4                                                                                                                                                                                                                                                            | В    | Y002984     | Kit, Head and Footboard Hardware            | 1            | 1        |
| NOTE: A - Includes 2-Left Corner Brackets, 2-Right Corner Brackets, 8-Screws, 8-Nuts. Note: Taupe is No Longer Available.<br>B - Includes 8-Screws and 8-Washers<br>C - Item #2 and #3 are no longer available separately. Order item #1 Corner Bracket Kit. |      |             |                                             |              |          |