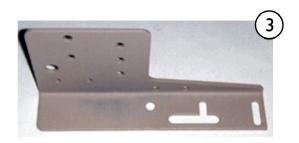

## **Corner Bracket Kit**

| ltem                                                                                                                                                                                                                                                         |      |             |                                             | Quantity Per |          |
|--------------------------------------------------------------------------------------------------------------------------------------------------------------------------------------------------------------------------------------------------------------|------|-------------|---------------------------------------------|--------------|----------|
| Number                                                                                                                                                                                                                                                       | Note | Part Number | Description                                 | Package      | Assembly |
| 1                                                                                                                                                                                                                                                            | А    | 1161904     | Kit, Corner Bracket, White                  | 1            | 1        |
| 2                                                                                                                                                                                                                                                            | С    | 033576-NLA  | NLA - Corner Bracket, Head-Left, Foot-Right | 1            | 1        |
| 3                                                                                                                                                                                                                                                            | С    | 033577-NLA  | NLA - Corner Bracket, Head-Right, Foot-Left | 1            | 1        |
| 4                                                                                                                                                                                                                                                            | В    | Y002984     | Kit, Head and Footboard Hardware            | 1            | 1        |
| NOTE: A - Includes 2-Left Corner Brackets, 2-Right Corner Brackets, 8-Screws, 8-Nuts. Note: Taupe is No Longer Available.<br>B - Includes 8-Screws and 8-Washers<br>C - Item #2 and #3 are no longer available separately. Order item #1 Corner Bracket Kit. |      |             |                                             |              |          |