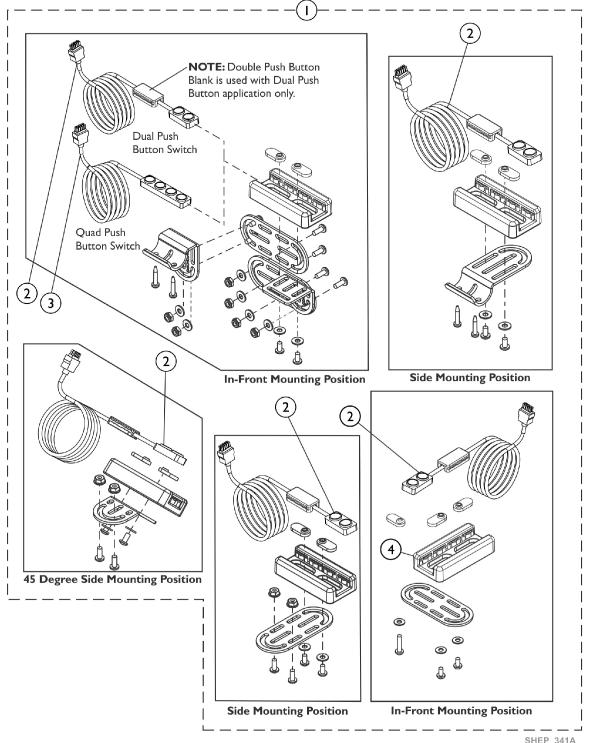

## Dual (2PB)/ Quad (QPBM) Push Button Switch w/ Multi-Mount Hardware

## Dual (2PB)/ Quad (QPBM) Push Button Switch w/ Multi-Mount Hardware

| Item   |      |             |                                                             | Quantity Per |          |
|--------|------|-------------|-------------------------------------------------------------|--------------|----------|
| Number | Note | Part Number | Description                                                 | Package      | Assembly |
| 1      | Α    | 60124955    | Kit, Dual Push Button Switch (2PB) and Multi-Mount Hardware | 1            | 1        |
| 2      |      |             | Kit, Switch, Dual Push Button (2PB)                         | 1            | 1        |
|        |      |             | Hardware, Multi-Mount, Dual Push Button Switch (2PB)        | 1            | 1        |
|        |      |             | Tie Wrap (11-1/2" L)                                        | 1            | 10       |
|        |      |             | Manual, Push Button Switches Service                        | 1            | 1 1      |
| 1      | В    | 60124953    | Kit, Quad Push Button Switch (QPB) and Multi-Mount Hardware | 1            | 1        |
| 3      |      |             | Kit, Switch, Quad Push Button (QPB)                         | 1            | 1        |
|        |      |             | Hardware, Multi-Mount, Quad Push Button Switch (QPB)        | 1            | 1        |
|        |      |             | Tie Wrap (11-1/2" L)                                        | 1            | 10       |
|        |      |             | Manual, Push Button Switches Service                        | 1            | 1        |

NOTE: A - Kit includes items 2, ALL Multi-Mount Bracketry and Hardware shown, Tie Wraps (not shown) and Service Manual (not shown).

NOTE: The Dual or Quad Push Button Switch can assemble to any Multi-Mount Bracketry combination shown.

B - Kit includes items 3, ALL Multi-Mount Bracketry and Hardware shown, Tie Wraps (not shown) and Service Manual (not shown).