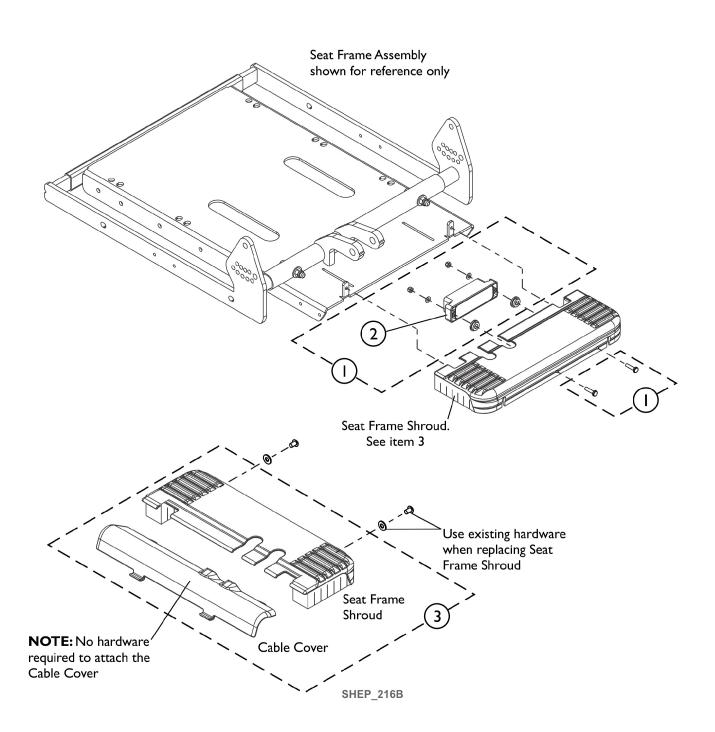

## LiNX CONX4 4-way Expansion Block, Shroud Cover and Hardware

| Item                                                                                                                                                                                                                                                    |      |             |                                       | Quantity Per |          |
|---------------------------------------------------------------------------------------------------------------------------------------------------------------------------------------------------------------------------------------------------------|------|-------------|---------------------------------------|--------------|----------|
| Number                                                                                                                                                                                                                                                  | Note | Part Number | Description                           | Package      | Assembly |
| 1                                                                                                                                                                                                                                                       |      | 60102489    | Kit, LiNX CONX4 and Mounting Hardware | 1            | 1        |
| 2                                                                                                                                                                                                                                                       |      | 60102473    | Kit, LiNX CONX4 4-way Expansion Block | 1            | 1        |
| 3                                                                                                                                                                                                                                                       | A,B  | 60102487    | Kit, Seat Frame Shroud Assembly       | 1            | 1        |
| NOTE: A - Use existing hardware when attaching the Seat Frame Shroud.<br>B - A Foam Piece was added to the right and left side of the Seat Frame Shroud Assembly. The addition of the two foam<br>pieces attached to the Shroud is backward compatible. |      |             |                                       |              |          |