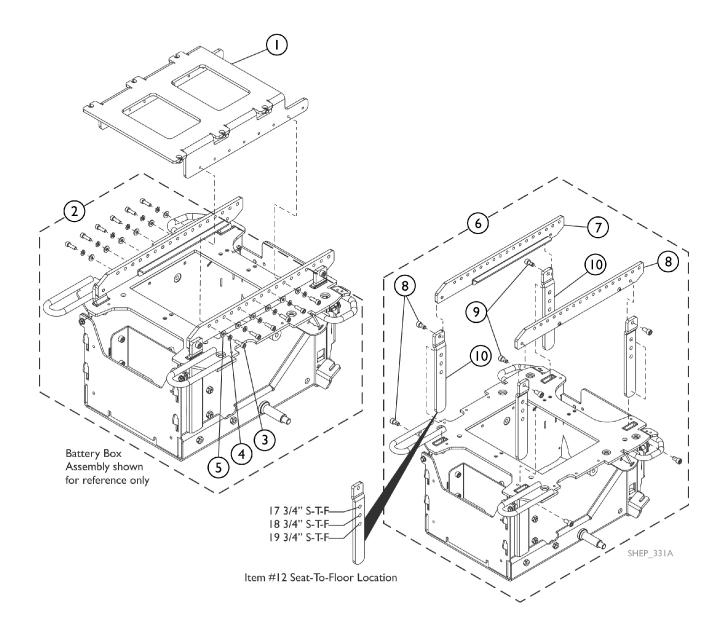

## Ultra Low Maxx-"STANDARD" - Main System Mounting and Interface Hardware (ULMR/ASBA-2)

| ltem   |                                                   |             |                                                    | Quantity Per |          |
|--------|---------------------------------------------------|-------------|----------------------------------------------------|--------------|----------|
| Number | Note                                              | Part Number | Description                                        | Package      | Assembly |
| 1      |                                                   | 60124944    | Kit, Non Power Seat Mounting Bracket               | 1            | 1        |
| 2      | А                                                 | 60124363    | Kit, Seat Mounting Hardware, Standard              | 1            | 1        |
| 3      |                                                   |             | Screw, Socket Head Cap (M6 x 1 x 20mm)             | 1            | 12       |
| 4      |                                                   |             | Washer, Split Lock, Black Zinc (M6)                | 1            | 12       |
| 5      |                                                   |             | Washer, Plain, Black Zinc (1/4 x 9/16 x 1/16")     | 1            | 12       |
|        |                                                   |             | Sheet, Insert Parts Service                        | 1            | 1        |
| 6      | В                                                 | 60124361    | Kit, Seat Mounting Bracket Hardware, Standard      | 1            | 1        |
| 7      |                                                   |             | Seat Rail Mounting Bracket - Right                 | 1            | 1        |
| 8      |                                                   |             | Seat Rail Mounting Bracket - Left                  | 1            | 1        |
| 9      |                                                   |             | Screw, Socket Head Cap w/ Patch (M8 x 1.25 x 16mm) | 1            | 8        |
| 10     |                                                   |             | Bracket, Vertical Seat Mounting                    | 1            | 4        |
|        |                                                   |             | Sheet, Insert Parts Service                        | 1            | 1        |
|        | A - Includes items 3-5<br>B - Includes items 7-10 |             |                                                    |              |          |