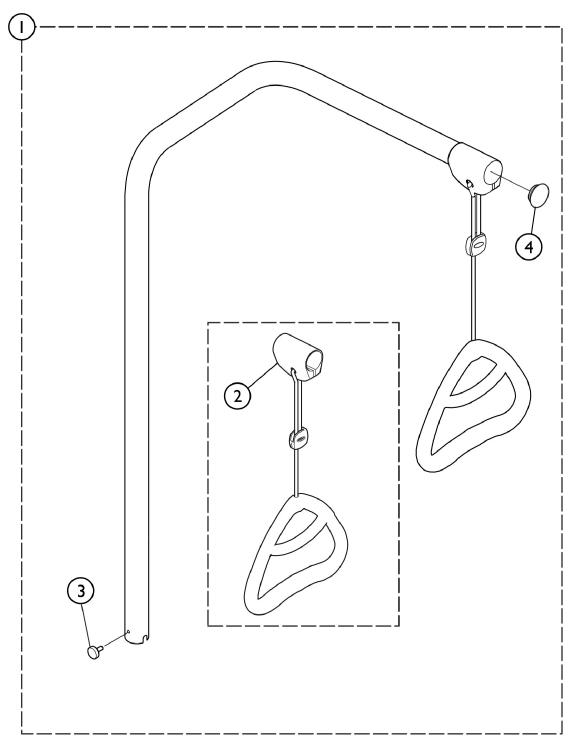

## **Lifting Pole**

| Item                                                                                                       |      |               |                                         | Quantity Per |          |
|------------------------------------------------------------------------------------------------------------|------|---------------|-----------------------------------------|--------------|----------|
| Number                                                                                                     | Note | Part Number   | Description                             | Package      | Assembly |
| 1                                                                                                          | Α    | 1542093-7035A | Kit, Lifting Pole                       | 1            | 1        |
| 2                                                                                                          |      |               | Handle w/ Suspension, Lifting Pole      | 1            | 1 1      |
| 3                                                                                                          |      |               | Finger Screw                            | 1            | 1 1      |
| 4                                                                                                          |      |               | Cap, Lifting Pole (33mm)                | 1            | 1 1      |
| 2                                                                                                          |      | SP320597      | Kit, Handle w/ Suspension, Lifting Pole | 1            | 1 1      |
| 4                                                                                                          |      | SP317836      | Cap, Lifting Pole (33mm) (Pair)         | 2            | 1        |
| NOTE: A - Includes the Lifting Pole, Lifting Pole Handle w/ Suspension, Finger Screw and Lifting Pole Cap. |      |               |                                         |              |          |