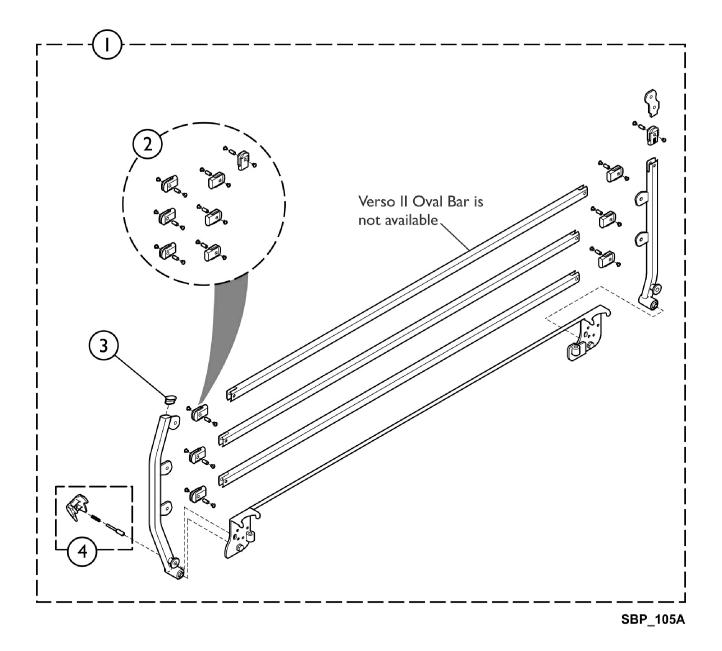

## Side Rail, Verso II

| ltem                                                                                           |      |               |                                    | Quantity Per |          |
|------------------------------------------------------------------------------------------------|------|---------------|------------------------------------|--------------|----------|
| Number                                                                                         | Note | Part Number   | Description                        | Package      | Assembly |
| 1                                                                                              | А    | 1581823-7035  | Side Rail, Verso II (Pair)         | 2            | 1        |
| 2                                                                                              |      | SP1553663     | Side Rail Articulations            | 1            | 1        |
| 3                                                                                              |      | SP1554056-703 | Oval Plastic Cap (36 x 18 x 1,5mm) | 1            | 1        |
|                                                                                                |      | 5             |                                    |              |          |
| 4                                                                                              |      | SP1553664     | Locking System, Side Rail          | 1            | 1        |
| NOTE: A - Includes items 2 - 4 and the Verso II Oval Bar. The Oval Bar is not sold separately. |      |               |                                    |              |          |