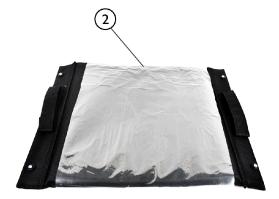

## Upholstery Back, Seat and Armpad

| ltem   |      |             |                                   | Quantity Per |          |
|--------|------|-------------|-----------------------------------|--------------|----------|
| Number | Note | Part Number | Description                       | Package      | Assembly |
| 1      |      | BLU-BACK18  | Transport Back Upholstery 18"     | 1            | 1        |
| 2      |      | BLU-SEAT18  | Transport Seat Upholstery 18"     | 1            | 1        |
| 3      |      | BLU-BACK20  | Transport Back Upholstery 20"     | 1            | 1        |
| 4      |      | BLU-SEAT20  | Transport Seat Upholstery 20"     | 1            | 1        |
| 5      |      | BLU-ARMPAD  | Armpad Univ. blue Transport Chair | 1            | 2        |