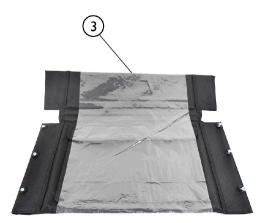

## Upholstery Back, Seat and Armpad

| ltem   |      |             |                                   | Quantity Per |          |
|--------|------|-------------|-----------------------------------|--------------|----------|
| Number | Note | Part Number | Description                       | Package      | Assembly |
| 1      |      | BLU-BACK18  | Transport Back Upholstery 18"     | 1            | 1        |
| 2      |      | BLU-SEAT18  | Transport Seat Upholstery 18"     | 1            | 1        |
| 3      |      | BLU-BACK20  | Transport Back Upholstery 20"     | 1            | 1        |
| 4      |      | BLU-SEAT20  | Transport Seat Upholstery 20"     | 1            | 1        |
| 5      |      | BLU-ARMPAD  | Armpad Univ. blue Transport Chair | 1            | 2        |