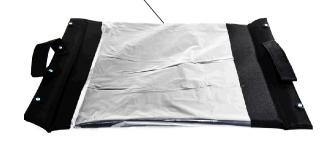

## Upholstery Back, Seat and Armpad

| ltem   |      |             |                                   | Quantity Per |          |
|--------|------|-------------|-----------------------------------|--------------|----------|
| Number | Note | Part Number | Description                       | Package      | Assembly |
| 1      |      | BLU-BACK18  | Transport Back Upholstery 18"     | 1            | 1        |
| 2      |      | BLU-SEAT18  | Transport Seat Upholstery 18"     | 1            | 1        |
| 3      |      | BLU-BACK20  | Transport Back Upholstery 20"     | 1            | 1        |
| 4      |      | BLU-SEAT20  | Transport Seat Upholstery 20"     | 1            | 1        |
| 5      |      | BLU-ARMPAD  | Armpad Univ. blue Transport Chair | 1            | 2        |