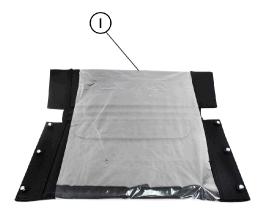

## Upholstery Back, Seat and Armpad

| ltem   |      |             |                                   | Quantity Per |          |
|--------|------|-------------|-----------------------------------|--------------|----------|
| Number | Note | Part Number | Description                       | Package      | Assembly |
| 1      |      | BLU-BACK18  | Transport Back Upholstery 18"     | 1            | 1        |
| 2      |      | BLU-SEAT18  | Transport Seat Upholstery 18"     | 1            | 1        |
| 3      |      | BLU-BACK20  | Transport Back Upholstery 20"     | 1            | 1        |
| 4      |      | BLU-SEAT20  | Transport Seat Upholstery 20"     | 1            | 1        |
| 5      |      | BLU-ARMPAD  | Armpad Univ. blue Transport Chair | 1            | 2        |