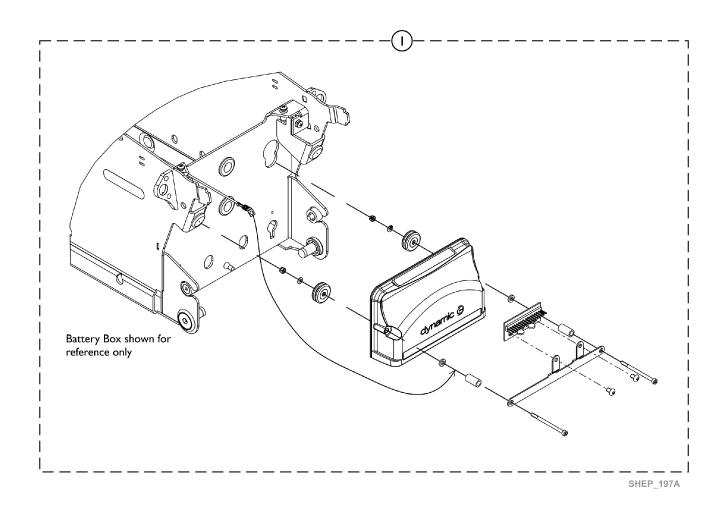

## LiNX Power Module 120/120-75 w/ Light Board and Mounting Hardware

NOTE: When installing a new Power Module, the Motors will need to be calibrated with Invacare Tech. Services. A LAK is required to complete the calibration.

| Item   |      |             |                                                                    | Quantity Per |          |
|--------|------|-------------|--------------------------------------------------------------------|--------------|----------|
| Number | Note | Part Number | Description                                                        | Package      | Assembly |
| 1      | В    | 60102486    | Kit, LiNX Power Module 120 w/ Light Board and Mounting Hardware    | 1            | 1        |
| 1      | A,B  | 60108634    | Kit, LiNX Power Module 120-75 w/ Light Board and Mounting Hardware | 1            | 1        |

NOTE: A - Power Module used with HSMTR High Speed Motor Option.

B - When installing a new Power Module, the Motors will need to be calibrated with Invacare Tech. Services. A LAK is required to complete the calibration.