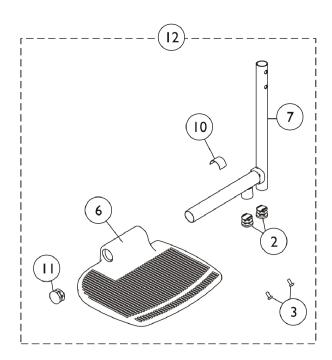

## Front Riggings - Pivot/Slide Tube w/ Footplate

Front Riggings - Pivot/Slide Tube w/ Footplate

| Item   |      |             |                                                                              | Quantity Per |          |
|--------|------|-------------|------------------------------------------------------------------------------|--------------|----------|
| Number | Note | Part Number | Description                                                                  | Package      | Assembly |
| 1      | A,D  | 1111285     | Pivot/Slide Tube w/ Aluminum Footplate Assembly, Black - Right               | 1            | 1        |
| 1      | A,D  | 1111286     | Pivot/Slide Tube w/ Aluminum Footplate Assembly, Black - Left                | 1            | 1        |
| 1      | А    | 1194329     | Pivot Slide Tube Assembly with Composite Footplate, Black - Right            | 1            | 1        |
|        |      |             | Pivot/Slide Tube w/ Plug Button, Footrest, Black                             | 1            | 1        |
|        |      |             | Footplate, Composite, Black (6" W x 7-53/64" L)                              | 1            | 1        |
|        |      |             | Cap, End, Tube, Black (7/8")                                                 | 1            | 1        |
|        |      |             | Spring, Tension                                                              | 1            | 1        |
|        |      |             | Screw, Phillips Pan Head (#8-32 x 3/8")                                      | 1            | 2        |
|        |      |             | Plug Button, Black (3/4")                                                    | 1            | 1        |
| 1      | А    | 1194330     | Pivot Slide Tube Assembly with Composite Footplate, Black - Left             | 1            | 1        |
|        |      |             | Pivot/Slide Tube w/ Plug Button, Footrest, Black                             | 1            | 1        |
|        |      |             | Footplate, Composite, Black (6" W x 7-53/64" L)                              | 1            | 1        |
|        |      |             | Cap, End, Tube, Black (7/8")                                                 | 1            | 1        |
|        |      |             | Spring, Tension                                                              | 1            | 1        |
|        |      |             | Screw, Phillips Pan Head (#8-32 x 3/8")                                      | 1            | 2        |
|        |      |             | Plug Button, Black (3/4")                                                    | 1            | 1        |
| 8      | А    | 1110311     | Pivot/Slide Tube w/ Composite Footplate Assembly, Black - Right              | 1            | 1        |
| 8      | Α    | 1110312     | Pivot/Slide Tube w/ Composite Footplate Assembly, Black - Left               | 1            | 1        |
| 8      | А    | 1110315     | Pivot/Slide Tube w/ Composite Footplate Assembly, Black - Right              | 1            | 1        |
| 8      | Α    | 1110316     | Pivot/Slide Tube w/ Composite Footplate Assembly, Black - Left               | 1            | 1        |
| 9      | В    | 1110344     | Pivot/Slide Tube w/ Extra Large Footplate Assembly, Black - Right            | 1            | 1        |
| 9      | В    | 1110345     | Pivot/Slide Tube w/ Extra Large Footplate Assembly, Black - Left             | 1            | 1        |
| 9      | В    | 1110361     | Pivot/Slide Tube w/ Small Aluminum Footplate Assembly, Black - Right         | 1            | 1        |
| 9      | В    | 1110362     | Pivot/Slide Tube w/ Small Aluminum Footplate Assembly, Black - Left          | 1            | 1        |
| 12     | В    | 1110348     | Pivot/Slide Tube w/ Extra Large Footplate Assembly, Black - Right            | 1            | 1        |
| 12     | В    | 1110349     | Pivot/Slide Tube w/ Extra Large Footplate Assembly, Black - Left             | 1            | 1        |
| 12     | В    | 1110365     | Pivot/Slide Tube w/ Small Aluminum Footplate Assembly, Black - Right (14")   | 1            | 1        |
| 12     | В    | 1110366-NLA | Pivot/Slide Tube w/ Small Aluminum Footplate<br>Assembly, Black - Left (14") | 1            | 1        |
| 10     | С    | 1036123     | Spring, Leaf                                                                 | 1            | 1        |

NOTE: A - Includes items 2-7.

B - Includes items 2, 3, 6, 7, 10 and 11.

C - Use one or more leaf springs per assembly as required such that footplate may be moved by hand to the up-right position and remain in place.