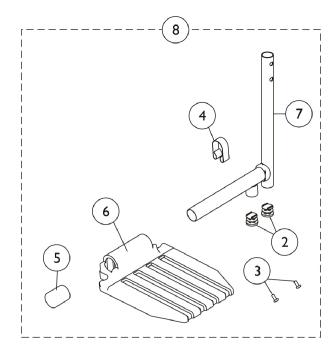

## Front Riggings - Pivot/Slide Tube w/ Footplate

Front Riggings - Pivot/Slide Tube w/ Footplate

| Item   |      |             |                                                                              | Quantity Per |          |
|--------|------|-------------|------------------------------------------------------------------------------|--------------|----------|
| Number | Note | Part Number | Description                                                                  | Package      | Assembly |
| 1      | A,D  | 1111285     | Pivot/Slide Tube w/ Aluminum Footplate Assembly, Black - Right               | 1            | 1        |
| 1      | A,D  | 1111286     | Pivot/Slide Tube w/ Aluminum Footplate Assembly, Black - Left                | 1            | 1        |
| 1      | А    | 1194329     | Pivot Slide Tube Assembly with Composite Footplate, Black - Right            | 1            | 1        |
|        |      |             | Pivot/Slide Tube w/ Plug Button, Footrest, Black                             | 1            | 1        |
|        |      |             | Footplate, Composite, Black (6" W x 7-53/64" L)                              | 1            | 1        |
|        |      |             | Cap, End, Tube, Black (7/8")                                                 | 1            | 1        |
|        |      |             | Spring, Tension                                                              | 1            | 1        |
|        |      |             | Screw, Phillips Pan Head (#8-32 x 3/8")                                      | 1            | 2        |
|        |      |             | Plug Button, Black (3/4")                                                    | 1            | 1        |
| 1      | А    | 1194330     | Pivot Slide Tube Assembly with Composite Footplate, Black - Left             | 1            | 1        |
|        |      |             | Pivot/Slide Tube w/ Plug Button, Footrest, Black                             | 1            | 1        |
|        |      |             | Footplate, Composite, Black (6" W x 7-53/64" L)                              | 1            | 1        |
|        |      |             | Cap, End, Tube, Black (7/8")                                                 | 1            | 1        |
|        |      |             | Spring, Tension                                                              | 1            | 1        |
|        |      |             | Screw, Phillips Pan Head (#8-32 x 3/8")                                      | 1            | 2        |
|        |      |             | Plug Button, Black (3/4")                                                    | 1            | 1        |
| 8      | А    | 1110311     | Pivot/Slide Tube w/ Composite Footplate Assembly, Black - Right              | 1            | 1        |
| 8      | Α    | 1110312     | Pivot/Slide Tube w/ Composite Footplate Assembly, Black - Left               | 1            | 1        |
| 8      | А    | 1110315     | Pivot/Slide Tube w/ Composite Footplate Assembly, Black - Right              | 1            | 1        |
| 8      | Α    | 1110316     | Pivot/Slide Tube w/ Composite Footplate Assembly, Black - Left               | 1            | 1        |
| 9      | В    | 1110344     | Pivot/Slide Tube w/ Extra Large Footplate Assembly, Black - Right            | 1            | 1        |
| 9      | В    | 1110345     | Pivot/Slide Tube w/ Extra Large Footplate Assembly, Black - Left             | 1            | 1        |
| 9      | В    | 1110361     | Pivot/Slide Tube w/ Small Aluminum Footplate Assembly, Black - Right         | 1            | 1        |
| 9      | В    | 1110362     | Pivot/Slide Tube w/ Small Aluminum Footplate Assembly, Black - Left          | 1            | 1        |
| 12     | В    | 1110348     | Pivot/Slide Tube w/ Extra Large Footplate Assembly, Black - Right            | 1            | 1        |
| 12     | В    | 1110349     | Pivot/Slide Tube w/ Extra Large Footplate Assembly, Black - Left             | 1            | 1        |
| 12     | В    | 1110365     | Pivot/Slide Tube w/ Small Aluminum Footplate Assembly, Black - Right (14")   | 1            | 1        |
| 12     | В    | 1110366-NLA | Pivot/Slide Tube w/ Small Aluminum Footplate<br>Assembly, Black - Left (14") | 1            | 1        |
| 10     | С    | 1036123     | Spring, Leaf                                                                 | 1            | 1        |

NOTE: A - Includes items 2-7.

B - Includes items 2, 3, 6, 7, 10 and 11.

C - Use one or more leaf springs per assembly as required such that footplate may be moved by hand to the up-right position and remain in place.