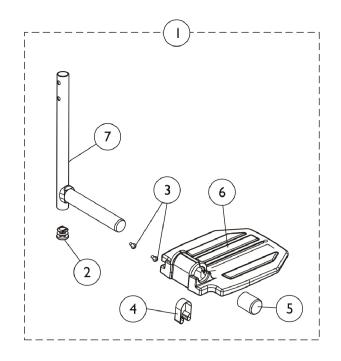

## Front Riggings - Pivot/Slide Tube w/ Footplate

Front Riggings - Pivot/Slide Tube w/ Footplate

| Item   |      |             |                                                                              | Quantity Per |          |
|--------|------|-------------|------------------------------------------------------------------------------|--------------|----------|
| Number | Note | Part Number | Description                                                                  | Package      | Assembly |
| 1      | A,D  | 1111285     | Pivot/Slide Tube w/ Aluminum Footplate Assembly, Black - Right               | 1            | 1        |
| 1      | A,D  | 1111286     | Pivot/Slide Tube w/ Aluminum Footplate Assembly, Black - Left                | 1            | 1        |
| 1      | А    | 1194329     | Pivot Slide Tube Assembly with Composite Footplate, Black - Right            | 1            | 1        |
|        |      |             | Pivot/Slide Tube w/ Plug Button, Footrest, Black                             | 1            | 1        |
|        |      |             | Footplate, Composite, Black (6" W x 7-53/64" L)                              | 1            | 1        |
|        |      |             | Cap, End, Tube, Black (7/8")                                                 | 1            | 1        |
|        |      |             | Spring, Tension                                                              | 1            | 1        |
|        |      |             | Screw, Phillips Pan Head (#8-32 x 3/8")                                      | 1            | 2        |
|        |      |             | Plug Button, Black (3/4")                                                    | 1            | 1        |
| 1      | А    | 1194330     | Pivot Slide Tube Assembly with Composite Footplate, Black - Left             | 1            | 1        |
|        |      |             | Pivot/Slide Tube w/ Plug Button, Footrest, Black                             | 1            | 1        |
|        |      |             | Footplate, Composite, Black (6" W x 7-53/64" L)                              | 1            | 1        |
|        |      |             | Cap, End, Tube, Black (7/8")                                                 | 1            | 1        |
|        |      |             | Spring, Tension                                                              | 1            | 1        |
|        |      |             | Screw, Phillips Pan Head (#8-32 x 3/8")                                      | 1            | 2        |
|        |      |             | Plug Button, Black (3/4")                                                    | 1            | 1        |
| 8      | А    | 1110311     | Pivot/Slide Tube w/ Composite Footplate Assembly, Black - Right              | 1            | 1        |
| 8      | Α    | 1110312     | Pivot/Slide Tube w/ Composite Footplate Assembly, Black - Left               | 1            | 1        |
| 8      | А    | 1110315     | Pivot/Slide Tube w/ Composite Footplate Assembly, Black - Right              | 1            | 1        |
| 8      | Α    | 1110316     | Pivot/Slide Tube w/ Composite Footplate Assembly, Black - Left               | 1            | 1        |
| 9      | В    | 1110344     | Pivot/Slide Tube w/ Extra Large Footplate Assembly, Black - Right            | 1            | 1        |
| 9      | В    | 1110345     | Pivot/Slide Tube w/ Extra Large Footplate Assembly, Black - Left             | 1            | 1        |
| 9      | В    | 1110361     | Pivot/Slide Tube w/ Small Aluminum Footplate Assembly, Black - Right         | 1            | 1        |
| 9      | В    | 1110362     | Pivot/Slide Tube w/ Small Aluminum Footplate Assembly, Black - Left          | 1            | 1        |
| 12     | В    | 1110348     | Pivot/Slide Tube w/ Extra Large Footplate Assembly, Black - Right            | 1            | 1        |
| 12     | В    | 1110349     | Pivot/Slide Tube w/ Extra Large Footplate Assembly, Black - Left             | 1            | 1        |
| 12     | В    | 1110365     | Pivot/Slide Tube w/ Small Aluminum Footplate Assembly, Black - Right (14")   | 1            | 1        |
| 12     | В    | 1110366-NLA | Pivot/Slide Tube w/ Small Aluminum Footplate<br>Assembly, Black - Left (14") | 1            | 1        |
| 10     | С    | 1036123     | Spring, Leaf                                                                 | 1            | 1        |

NOTE: A - Includes items 2-7.

B - Includes items 2, 3, 6, 7, 10 and 11.

C - Use one or more leaf springs per assembly as required such that footplate may be moved by hand to the up-right position and remain in place.

D - NOTE: Part numbers changed from Chrome Pivot/Slide Tube to Black as of 5/16/19