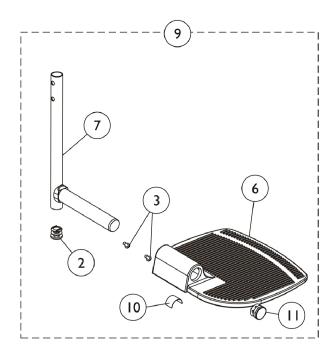

## Front Riggings - Pivot/Slide Tube w/ Footplate

Front Riggings - Pivot/Slide Tube w/ Footplate

| Item   |      |             |                                                                              | Quantity Per |          |
|--------|------|-------------|------------------------------------------------------------------------------|--------------|----------|
| Number | Note | Part Number | Description                                                                  | Package      | Assembly |
| 1      | A,D  | 1111285     | Pivot/Slide Tube w/ Aluminum Footplate Assembly, Black - Right               | 1            | 1        |
| 1      | A,D  | 1111286     | Pivot/Slide Tube w/ Aluminum Footplate Assembly, Black - Left                | 1            | 1        |
| 1      | А    | 1194329     | Pivot Slide Tube Assembly with Composite Footplate, Black - Right            | 1            | 1        |
|        |      |             | Pivot/Slide Tube w/ Plug Button, Footrest, Black                             | 1            | 1        |
|        |      |             | Footplate, Composite, Black (6" W x 7-53/64" L)                              | 1            | 1        |
|        |      |             | Cap, End, Tube, Black (7/8")                                                 | 1            | 1        |
|        |      |             | Spring, Tension                                                              | 1            | 1        |
|        |      |             | Screw, Phillips Pan Head (#8-32 x 3/8")                                      | 1            | 2        |
|        |      |             | Plug Button, Black (3/4")                                                    | 1            | 1        |
| 1      | А    | 1194330     | Pivot Slide Tube Assembly with Composite Footplate, Black - Left             | 1            | 1        |
|        |      |             | Pivot/Slide Tube w/ Plug Button, Footrest, Black                             | 1            | 1        |
|        |      |             | Footplate, Composite, Black (6" W x 7-53/64" L)                              | 1            | 1        |
|        |      |             | Cap, End, Tube, Black (7/8")                                                 | 1            | 1        |
|        |      |             | Spring, Tension                                                              | 1            | 1        |
|        |      |             | Screw, Phillips Pan Head (#8-32 x 3/8")                                      | 1            | 2        |
|        |      |             | Plug Button, Black (3/4")                                                    | 1            | 1        |
| 8      | А    | 1110311     | Pivot/Slide Tube w/ Composite Footplate Assembly, Black - Right              | 1            | 1        |
| 8      | Α    | 1110312     | Pivot/Slide Tube w/ Composite Footplate Assembly, Black - Left               | 1            | 1        |
| 8      | А    | 1110315     | Pivot/Slide Tube w/ Composite Footplate Assembly, Black - Right              | 1            | 1        |
| 8      | Α    | 1110316     | Pivot/Slide Tube w/ Composite Footplate Assembly, Black - Left               | 1            | 1        |
| 9      | В    | 1110344     | Pivot/Slide Tube w/ Extra Large Footplate Assembly, Black - Right            | 1            | 1        |
| 9      | В    | 1110345     | Pivot/Slide Tube w/ Extra Large Footplate Assembly, Black - Left             | 1            | 1        |
| 9      | В    | 1110361     | Pivot/Slide Tube w/ Small Aluminum Footplate Assembly, Black - Right         | 1            | 1        |
| 9      | В    | 1110362     | Pivot/Slide Tube w/ Small Aluminum Footplate Assembly, Black - Left          | 1            | 1        |
| 12     | В    | 1110348     | Pivot/Slide Tube w/ Extra Large Footplate Assembly, Black - Right            | 1            | 1        |
| 12     | В    | 1110349     | Pivot/Slide Tube w/ Extra Large Footplate Assembly, Black - Left             | 1            | 1        |
| 12     | В    | 1110365     | Pivot/Slide Tube w/ Small Aluminum Footplate Assembly, Black - Right (14")   | 1            | 1        |
| 12     | В    | 1110366-NLA | Pivot/Slide Tube w/ Small Aluminum Footplate<br>Assembly, Black - Left (14") | 1            | 1        |
| 10     | С    | 1036123     | Spring, Leaf                                                                 | 1            | 1        |

NOTE: A - Includes items 2-7.

B - Includes items 2, 3, 6, 7, 10 and 11.

C - Use one or more leaf springs per assembly as required such that footplate may be moved by hand to the up-right position and remain in place.