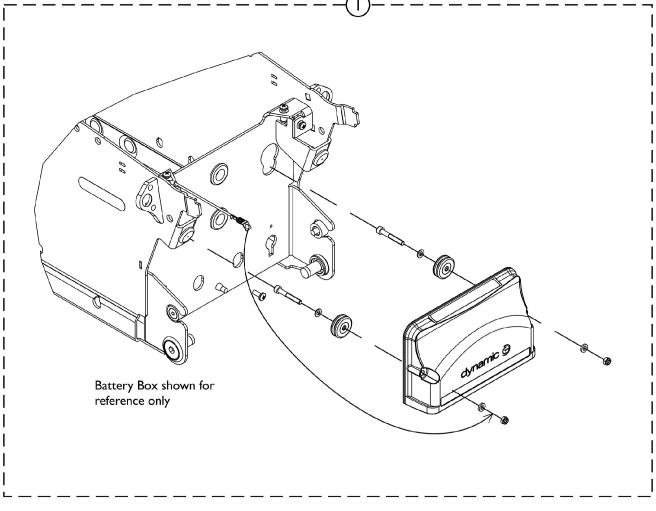

## LiNX Power Module NEXC 120/NEXC 120-75/EXPC 120AL/EXPC 120-75AL with Mounting Hardware NOTE: Description was revised to define Non-Expandable vs Expandable

electronics. NEXC 120 was DLX-PM120; EXPC 120AL was DLX-PM120AL

| Item                                                                                                                                                                |      |             |                                                              | Quant   | tity Per |
|---------------------------------------------------------------------------------------------------------------------------------------------------------------------|------|-------------|--------------------------------------------------------------|---------|----------|
| Number                                                                                                                                                              | Note | Part Number | Description                                                  | Package | Assembly |
| 1                                                                                                                                                                   | A    | 60102507    | Kit, LiNX Power Module EXPC 120AL w/ Mounting Hardware       | 1       | 1        |
| 1                                                                                                                                                                   | В    | 60102508    | Kit, LiNX Power Module NEXC 120 w/ Mounting Hardware         | 1       | 1        |
| 1                                                                                                                                                                   | A,C  | 60108639    | Kit, LiNX Power Module EXPC 120AL-75 w/<br>Mounting Hardware | 1       | 1        |
| 1                                                                                                                                                                   | B,C  | 60108638    | Kit, LiNX Power Module NEXC 120-75 w/ Mounting Hardware      | 1       | 1        |
| NOTE: A - Power Module used with ELEV and NON-ELEV Option.   B - Power Module used without ELEV Option.   C - Power Module used with HSMTR High Speed Motor Option. |      |             |                                                              |         |          |