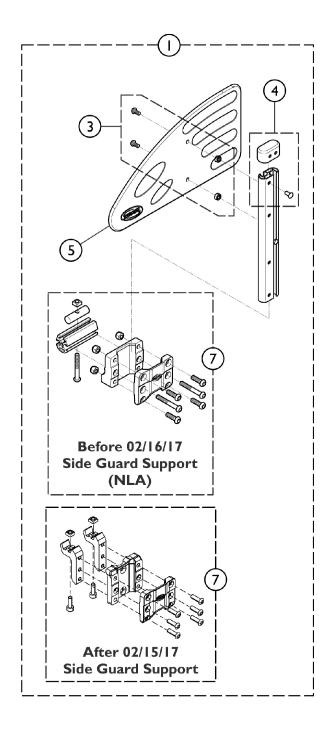

## **Side Guards (SIDEGRDS)**

SCM\_539A

**Side Guards (SIDEGRDS)** 

| Item   |      |             |                                            | Quantity Per |          |
|--------|------|-------------|--------------------------------------------|--------------|----------|
| Number | Note | Part Number | Description                                | Package      | Assembly |
| 1      | Α    | SP1639977   | Side Guard, Large - Left, (14-16" D)       | 1            | 1        |
| 1      | Α    | SP1639978   | Side Guard, Large - Right, (14-16" D)      | 1            | 1 1      |
| 2      | В    | SP1640133   | Side Guard, Extra Large - Left (17-20" D)  | 1            | 1 1      |
| 2      | В    | SP1640134   | Side Guard, Extra Large - Right (17-20" D) | 1            | 1 1      |
| 3      |      | SP1601494   | Kit, Hardware, Clothing Guard and Armpad   | 1            | 1 1      |
| 4      |      | SP1513515   | Kit, Clothing Guard Junior Cap             | 1            | 1 1      |
| 5      |      | SP1425601   | Clothing Guard, Black, T-Arm (HATD / HATF) | 1            | 1 1      |
| 6      |      | SP1434725   | Clothing Guard, Height Adjustable          | 1            | 1        |
| 7      | С    | SP1640068   | Support, Side Guard                        | 1            | 1        |

NOTE: A - Includes items 3, 4, 5, and 7.

B - Includes itemd 3, 4, 6, and 7.
C - Item #7 is backward compatible for wheelchairs manufactured Before 02/16/17 also.