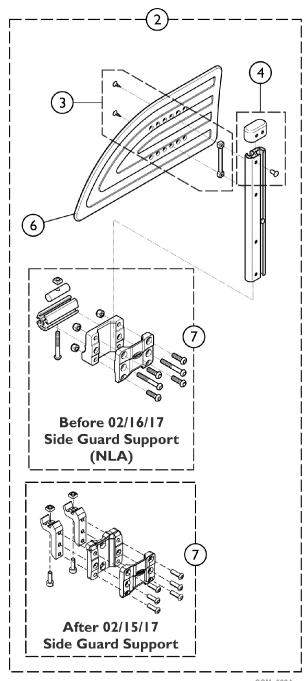

## **Side Guards (SIDEGRDS)**

SCM\_539A

**Side Guards (SIDEGRDS)** 

| Item   |      |             |                                            | Quantity Per |          |
|--------|------|-------------|--------------------------------------------|--------------|----------|
| Number | Note | Part Number | Description                                | Package      | Assembly |
| 1      | Α    | SP1639977   | Side Guard, Large - Left, (14-16" D)       | 1            | 1        |
| 1      | Α    | SP1639978   | Side Guard, Large - Right, (14-16" D)      | 1            | 1 1      |
| 2      | В    | SP1640133   | Side Guard, Extra Large - Left (17-20" D)  | 1            | 1 1      |
| 2      | В    | SP1640134   | Side Guard, Extra Large - Right (17-20" D) | 1            | 1 1      |
| 3      |      | SP1601494   | Kit, Hardware, Clothing Guard and Armpad   | 1            | 1 1      |
| 4      |      | SP1513515   | Kit, Clothing Guard Junior Cap             | 1            | 1 1      |
| 5      |      | SP1425601   | Clothing Guard, Black, T-Arm (HATD / HATF) | 1            | 1 1      |
| 6      |      | SP1434725   | Clothing Guard, Height Adjustable          | 1            | 1        |
| 7      | С    | SP1640068   | Support, Side Guard                        | 1            | 1        |

NOTE: A - Includes items 3, 4, 5, and 7.

B - Includes itemd 3, 4, 6, and 7.
C - Item #7 is backward compatible for wheelchairs manufactured Before 02/16/17 also.