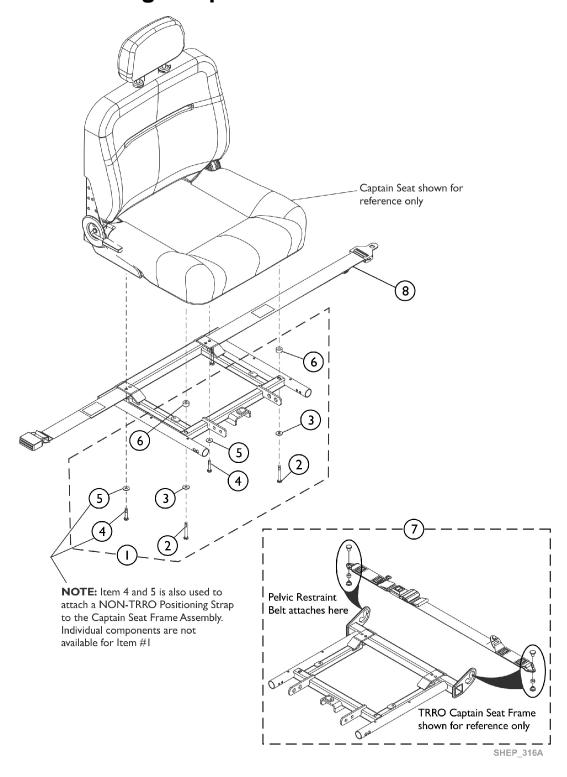

## **Positioning Straps and Pelvic Restraint Belts**

| Item   |      |             |                                                                                                        | Quantity Per |          |
|--------|------|-------------|--------------------------------------------------------------------------------------------------------|--------------|----------|
| Number | Note | Part Number | Description                                                                                            | Package      | Assembly |
| 1      | E    | 1147626     | Kit, Captain Seat Mounting Hardware                                                                    | 1            | 1        |
| 2      |      |             | Screw, Hex Head Cap w/ Patch (1/4-20 x 2-1/4")                                                         | 1            | 2        |
| 3      |      |             | Washer, Steel (1/4 x 5/8 x 3/32")                                                                      | 1            | 2        |
| 4      |      |             | NLA - Screw, Hex Head Cap w/ Patch (1/4-20 x 1")                                                       | 1            | 2        |
| 5      |      |             | Washer (1/4 x 23/32 x 1/16")                                                                           | 1            | 2        |
| 6      |      |             | NLA - Spacer (1/4 x 5/8 x 3/8")                                                                        | 1            | 2        |
| 7      | A,B  | 60108350    | Kit, Belt, Pelvic Restraint w/ Auto Style Push Button Buckle (Bushing Hole to Bushing Hole Length 37") | 1            | 1        |
| 7      | A,C  | 60108351    | Kit, Belt, Pelvic Restraint w/ Auto Style Push Button Buckle (Bushing Hole to Bushing Hole Length 54") | 1            | 1        |
| 8      | D,F  | 1004310     | Strap, Positioning, Seat/Chest w/ Auto Style Push Button Buckle (Eyelet to Eyelet Length 48")          | 1            | 1        |
| 8      | D,G  | 1034625     | Strap, Positioning, Seat/Chest w/ Auto Style Push<br>Button Buckle (Eyelet to Eyelet Length 61")       | 1            | 1        |
|        | D,H  | 1124380     | Strap, Positioning, Seat/Chest w/ Auto Style Buckle (Eyelet to Eyelet Length 94")                      | 1            | 1        |

NOTE: A - Pelvic Restraint Belt For TRRO Option Only.

- B Used for 16" Wide Captain Seat.
- C Used for 18, 20, 22, 24" Wide Captain Seats.
- D "NON-TRRO Positioning Strap shares hardware with Captain Seat Assembly Mounting Hardware as shown. See items 4 and 5.
- E Includes items 2-6.
- F Used for 16" Wide Captain Seat
- G Used for 18-22" Wide Captain Seat
- H Used for 24" Wide Captain Seat.