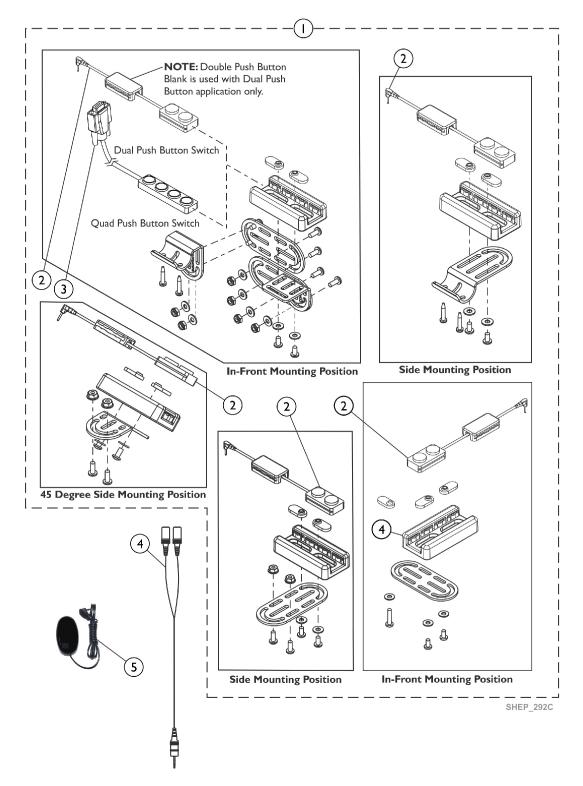

## After 10/23/18

| Item   |      |             |                                                                                                    | Quantity Per |          |
|--------|------|-------------|----------------------------------------------------------------------------------------------------|--------------|----------|
| Number | Note | Part Number | Description                                                                                        | Package      | Assembly |
| 1      | Α    | 60105665    | Kit, Dual Push Button Switch (2PB) and Multi-Mount Hardware                                        | 1            | 1        |
| 2      |      |             | Kit, Switch, Dual Push Button (2PB)                                                                | 1            | 1 1      |
|        |      |             | Hardware, Multi-Mount, Dual Push Button Switch (2PB)                                               | 1            | 1        |
|        |      |             | Tie Wrap (11-1/2" L)                                                                               | 1            | 10       |
|        |      |             | Manual, Push Button Switches Service                                                               | 1            | 1 1      |
| 1      | В    | 60105666    | Kit, Quad Push Button Switch (QPB) and Multi-Mount Hardware                                        | 1            | 1        |
| 3      |      |             | Kit, Switch, Quad Push Button (QPB)                                                                | 1            | 1 1      |
|        |      |             | Hardware, Multi-Mount, Quad Push Button Switch (QPB)                                               | 1            | 1        |
|        |      |             | Tie Wrap (11-1/2" L)                                                                               | 1            | 10       |
|        |      |             | Manual, Push Button Switches Service                                                               | 1            | 1 1      |
| 4      |      | 1140027     | Cable, Monoport "Y" Phono (MPY)                                                                    | 1            | 1 1      |
| 5      |      | 60102517    | Kit, Switch, Black Egg Reset w/ Hook/Loop<br>Adhesive Back Fastener & Attaching Screws<br>(EGSBLK) | 1            | 1        |

NOTE: A - Kit includes items 2, ALL Multi-Mount Bracketry and Hardware shown, Tie Wraps (not shown) and Service Manual (not shown).

NOTE: The Dual or Quad Push Button Switch can assemble to any Multi-Mount Bracketry combination shown. For additional information and installation instructions refer to part #60101883 located at www.invacare.com under Product Literature Search.

B - Kit includes items 3, ALL Multi-Mount Bracketry and Hardware shown, Tie Wraps (not shown) and Service Manual (not shown).