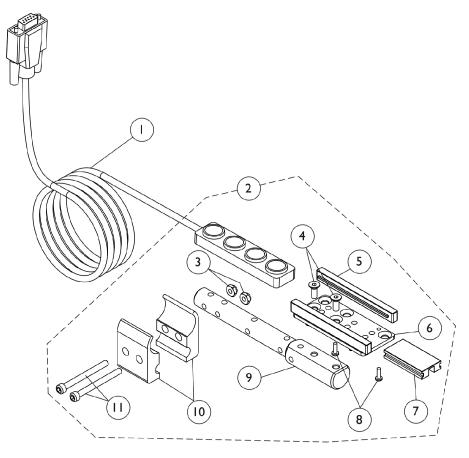

## Quad Push Button (QPBM) and Mounting Hardware (Before 10/24/18)

Push Button Switch
Armrest Mounting Hardware

## Quad Push Button (QPBM) and Mounting Hardware (Before 10/24/18)

| Item   |      |             |                                                          | Quantity Per |          |
|--------|------|-------------|----------------------------------------------------------|--------------|----------|
| Number | Note | Part Number | Description                                              | Package      | Assembly |
| 1      | Α    | 60102513    | Kit, Switch, Quad Push Button (QPBM)                     | 1            | 1        |
| 2      | В    | 1157817     | Kit, Push Button Switch Armrest Mounting Hardware (PBMT) | 1            | 1        |
| 3      |      |             | Locknut (#10-32)                                         | 1            | 2        |
| 4      |      |             | Screw, Socket Flat Head (10-32 x 1/2")                   | 1            | 2        |
| 5      |      |             | Rail, Push Button Slide                                  | 1            | 2        |
| 6      |      |             | Plate, Push Button Mounting                              | 1            | 1        |
| 7      |      |             | Blank, 2-Position Push Button                            | 1            | 1        |
| 8      |      |             | NLA - Screw, Phillips Pan Head Tap (4-40 x 3/8")         | 1            | 4        |
| 9      |      |             | Bar, Push Button Support                                 | 1            | 1        |
| 10     |      |             | Half Clamp, Non-Threaded Holes                           | 1            | 2        |
| 11     |      |             | Screw, Socket Head (#10-32 x 2")                         | 1            | 2        |

NOTE: A - Includes the Quad Push Button Switch with Hook & Loop Adhesive Back Fastener and Instructions

B - Kit is sold complete and includes items 3-11.