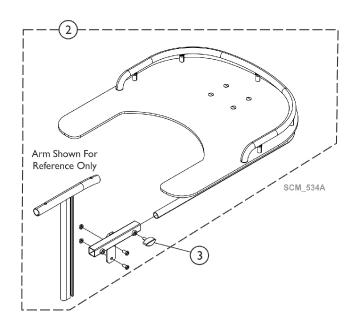

### #2 Acrylic Tray - Swing Out

| Models                                       | 8 - 9" Wide Chair | 10 - 11" Wide Chair | 12 - 13" Wide Chair | 14 - 15" Wide Chair |  |  |  |  |
|----------------------------------------------|-------------------|---------------------|---------------------|---------------------|--|--|--|--|
| ACTRSA<br>ACTLSA                             | 1513253           | 1513254             | 1513255             | 1513256             |  |  |  |  |
| Item includes Tray, Knob, Support and Screws |                   |                     |                     |                     |  |  |  |  |