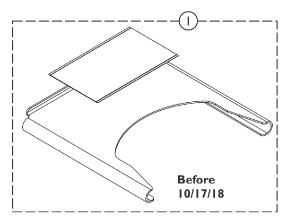

#### #1 Acrylic Tray - Standard Trays - Before 10/17/18

| Chair Width                 | Tray (ACTRY) Part Number |
|-----------------------------|--------------------------|
| 12" Wide                    | 1492757                  |
| 13" Wide                    | 1492758                  |
| 14" Wide                    | 1492759                  |
| 15" Wide                    | 1450921                  |
| 16" Wide                    | 1450922                  |
| 17" Wide                    | 1450923                  |
| 18" Wide                    | 1450924                  |
| 19" Wide                    | 1450925                  |
| 20" Wide                    | 1450926                  |
| Item includes Tray and Mat. | ·                        |