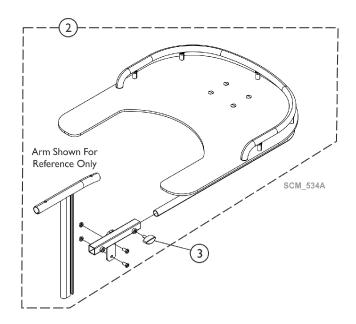

### #2 Acrylic Tray - Swing Out

| Models                                       | 8 - 9" Wide Chair | 10 - 11" Wide Chair | 12 - 13" Wide Chair | 14 - 15" Wide Chair |  |  |  |  |
|----------------------------------------------|-------------------|---------------------|---------------------|---------------------|--|--|--|--|
| ACTRSA<br>ACTLSA                             | 1513253           | 1513254             | 1513255             | 1513256             |  |  |  |  |
| Item includes Tray, Knob, Support and Screws |                   |                     |                     |                     |  |  |  |  |