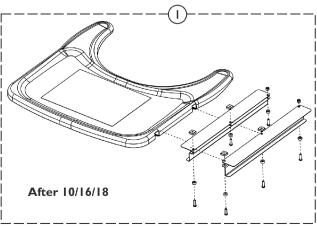

#### #1 Acrylic Tray - Standard Trays - After 10/16/18

| Chair Width                 | Tray (ACTRY) Part Number |  |  |
|-----------------------------|--------------------------|--|--|
| 15-16" Wide                 | 1601454                  |  |  |
| 17-18" Wide                 | 1601458                  |  |  |
| 19-20" Wide                 | 1601459                  |  |  |
| Item includes Tray and Mat. |                          |  |  |