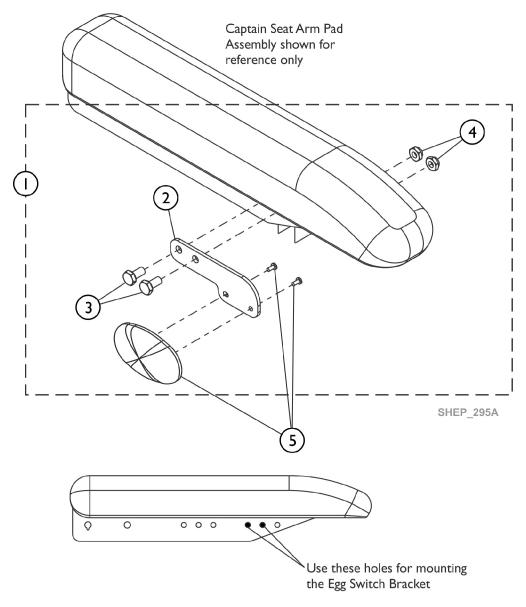

## **Egg Switch and Mounting Hardware**

|      |             |                                                                                                    | Quantity Per                                                                                                                                                                                                                                                                                 |                                                                                                                                                                                                                                                                                                                                                              |
|------|-------------|----------------------------------------------------------------------------------------------------|----------------------------------------------------------------------------------------------------------------------------------------------------------------------------------------------------------------------------------------------------------------------------------------------|--------------------------------------------------------------------------------------------------------------------------------------------------------------------------------------------------------------------------------------------------------------------------------------------------------------------------------------------------------------|
| Note | Part Number | Description                                                                                        | Package                                                                                                                                                                                                                                                                                      | Assembly                                                                                                                                                                                                                                                                                                                                                     |
| Α    | 60108372    | Kit, Egg Switch Mounting Hardware, Captain Seat                                                    | 1                                                                                                                                                                                                                                                                                            | 1                                                                                                                                                                                                                                                                                                                                                            |
|      |             | Bracket, Egg Switch Mounting, Black - Captain Seat                                                 | 1                                                                                                                                                                                                                                                                                            | 1 1                                                                                                                                                                                                                                                                                                                                                          |
|      |             | NLA - Screw, Hex Head (1/4-20 x 1-1/2")                                                            | 1                                                                                                                                                                                                                                                                                            | 2                                                                                                                                                                                                                                                                                                                                                            |
|      |             | NLA - Locknut (1/4-20)                                                                             | 1                                                                                                                                                                                                                                                                                            | 2                                                                                                                                                                                                                                                                                                                                                            |
|      |             | Sheet, Insert Parts Service                                                                        | 1                                                                                                                                                                                                                                                                                            | 1 1                                                                                                                                                                                                                                                                                                                                                          |
|      | 60102517    | Kit, Switch, Black Egg Reset w/ Hook/Loop<br>Adhesive Back Fastener & Attaching Screws<br>(EGSBLK) | 1                                                                                                                                                                                                                                                                                            | 1                                                                                                                                                                                                                                                                                                                                                            |
|      | A           | A 60108372                                                                                         | A 60108372 Kit, Egg Switch Mounting Hardware, Captain Seat Bracket, Egg Switch Mounting, Black - Captain Seat NLA - Screw, Hex Head (1/4-20 x 1-1/2") NLA - Locknut (1/4-20) Sheet, Insert Parts Service Kit, Switch, Black Egg Reset w/ Hook/Loop Adhesive Back Fastener & Attaching Screws | NotePart NumberDescriptionPackageA60108372Kit, Egg Switch Mounting Hardware, Captain Seat<br>Bracket, Egg Switch Mounting, Black - Captain Seat<br>NLA - Screw, Hex Head (1/4-20 x 1-1/2")1NLA - Locknut (1/4-20)<br>Sheet, Insert Parts Service160102517Kit, Switch, Black Egg Reset w/ Hook/Loop<br>Adhesive Back Fastener & Attaching Screws<br>(EGSBLK)1 |