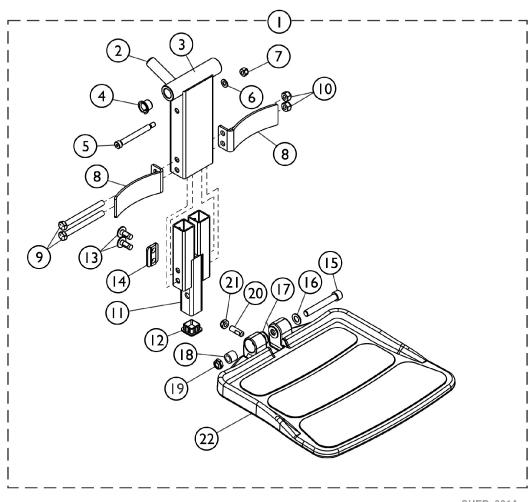

## Front Rigging - Center Mount Rigging (CTMT-FJ with CTMTFB One PC Flip-Up Footboard) (CTMT-FJ = 9-1/4"-12" Range for TDX SP2 Models)

SHEP\_301A

## Front Rigging - Center Mount Rigging (CTMT-FJ with CTMTFB One PC Flip-Up Footboard) (CTMT-FJ = 9-1/4"-12" Range for TDX SP2 Models)

| Item<br>Number | Note | Part Number  | Description                                                         | Quantity Per |          |
|----------------|------|--------------|---------------------------------------------------------------------|--------------|----------|
|                |      |              |                                                                     | Package      | Assembly |
| 1              | А    | 1165511      | Center Mount Front Rigging w/ One PC Footboard (9-1/2" - 11" Range) | 1            | 1        |
| 2              |      |              | Rack, Center Mount Rigging Angle Adjustable                         | 1            | 1        |
| 3              |      |              | Support, Footrest, Center Mount, Black - Short                      | 1            | 1        |
| 4              |      |              | Bearing, Flange (1/2 x 13/16 x 1/2")                                | 1            | 2        |
| 5              |      |              | Screw, Shoulder Hex Socket Head (5/16" x 2-1/2", 1/4-20)            | 1            | 1        |
| 6              |      |              | Washer (1/4 x 1/2 x 1/16")                                          | 1            | 1        |
| 7              |      |              | Locknut (1/4-20)                                                    | 1            | 1        |
| 8              |      |              | Bracket, Heel Stop, Black                                           | 1            | 2        |
| 9              |      |              | NLA - Screw, Hex Head (5/16-18 x 3-1/4")                            | 1            | 2        |
| 10             |      |              | Locknut (5/16-18)                                                   | 1            | 2        |
| 11             |      |              | Footboard Extension Assembly, Black (9-1/2" - 11" Range)            | 1            | 1        |
| 12             |      |              | Plug Button, Black (1" Square)                                      | 1            | 1        |
| 13             |      |              | Screw, Socket, Button Head w/ Patch (5/16-18 x 3/4")                | 1            | 4        |
| 14             |      |              | Cleat, Button Head                                                  | 1            | 2        |
| 15             |      |              | Screw, Socket Head (3/8-16 x 2-1/2")                                | 1            | 1        |
| 16             |      |              | Washer, Flat (3/8 x 11/16 x 1/16")                                  | 1            | 1        |
| 17             |      |              | Washer, Nylon (3/8 x 3/4 x 1/16")                                   | 1            | 2        |
| 18             |      |              | Bushing (3/8 x 5/8 x 1/2")                                          | 1            | 1        |
| 19             |      |              | Locknut, Low Profile (3/8-16)                                       | 1            | 1        |
| 20             |      |              | Screw, Set Socket Flat Point (5/16-18 x 1")                         | 1            | 1        |
| 21             |      |              | Locknut (5/16-18)                                                   | 1            | 1        |
| 22             |      |              | Footboard w/ Cover (11-1/4" W x 11-1/2" L)                          | 1            | 1        |
| 22             |      | 1114311      | Footboard w/ Cover (11-1/4" W x 11-1/2" L)                          | 1            | 1        |
| 23             | В    | 1147134      | Kit, Footboard Mounting Hardware                                    | 1            | 1        |
| 15             |      |              | Screw, Socket Head (3/8-16 x 2-1/2")                                | 1            | 1        |
| 16             |      |              | Washer, Flat (3/8 x 11/16 x 1/16")                                  | 1            | 1        |
| 17             |      |              | Washer, Nylon (3/8 x 3/4 x 1/16")                                   | 1            | 2        |
| 18             |      |              | Bushing (3/8 x 5/8 x 1/2")                                          | 1            | 1        |
| 19             |      |              | Locknut, Low Profile (3/8-16)                                       | 1            | 1        |
| 20             |      |              | Screw, Set Socket Flat Point (5/16-18 x 1")                         | 1            | 1        |
| 21             |      | s items 2-22 | Locknut (5/16-18)                                                   | 1            | 1        |

NOTE: A - Includes items 2-22 B - Includes items 15-21