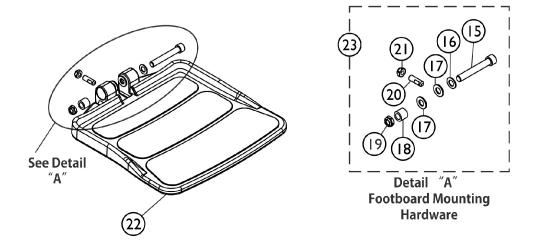

## Front Rigging - Center Mount Rigging (CTMT-FJ with CTMTFB One PC Flip-Up Footboard) (CTMT-FJ = 9-1/4"-12" Range for TDX SP2 Models)

| Item<br>Number | Note | Part Number  | Description                                                         | Quantity Per |          |
|----------------|------|--------------|---------------------------------------------------------------------|--------------|----------|
|                |      |              |                                                                     | Package      | Assembly |
| 1              | А    | 1165511      | Center Mount Front Rigging w/ One PC Footboard (9-1/2" - 11" Range) | 1            | 1        |
| 2              |      |              | Rack, Center Mount Rigging Angle Adjustable                         | 1            | 1        |
| 3              |      |              | Support, Footrest, Center Mount, Black - Short                      | 1            | 1        |
| 4              |      |              | Bearing, Flange (1/2 x 13/16 x 1/2")                                | 1            | 2        |
| 5              |      |              | Screw, Shoulder Hex Socket Head (5/16" x 2-1/2", 1/4-20)            | 1            | 1        |
| 6              |      |              | Washer (1/4 x 1/2 x 1/16")                                          | 1            | 1        |
| 7              |      |              | Locknut (1/4-20)                                                    | 1            | 1        |
| 8              |      |              | Bracket, Heel Stop, Black                                           | 1            | 2        |
| 9              |      |              | NLA - Screw, Hex Head (5/16-18 x 3-1/4")                            | 1            | 2        |
| 10             |      |              | Locknut (5/16-18)                                                   | 1            | 2        |
| 11             |      |              | Footboard Extension Assembly, Black (9-1/2" - 11" Range)            | 1            | 1        |
| 12             |      |              | Plug Button, Black (1" Square)                                      | 1            | 1        |
| 13             |      |              | Screw, Socket, Button Head w/ Patch (5/16-18 x 3/4")                | 1            | 4        |
| 14             |      |              | Cleat, Button Head                                                  | 1            | 2        |
| 15             |      |              | Screw, Socket Head (3/8-16 x 2-1/2")                                | 1            | 1        |
| 16             |      |              | Washer, Flat (3/8 x 11/16 x 1/16")                                  | 1            | 1        |
| 17             |      |              | Washer, Nylon (3/8 x 3/4 x 1/16")                                   | 1            | 2        |
| 18             |      |              | Bushing (3/8 x 5/8 x 1/2")                                          | 1            | 1        |
| 19             |      |              | Locknut, Low Profile (3/8-16)                                       | 1            | 1        |
| 20             |      |              | Screw, Set Socket Flat Point (5/16-18 x 1")                         | 1            | 1        |
| 21             |      |              | Locknut (5/16-18)                                                   | 1            | 1        |
| 22             |      |              | Footboard w/ Cover (11-1/4" W x 11-1/2" L)                          | 1            | 1        |
| 22             |      | 1114311      | Footboard w/ Cover (11-1/4" W x 11-1/2" L)                          | 1            | 1        |
| 23             | В    | 1147134      | Kit, Footboard Mounting Hardware                                    | 1            | 1        |
| 15             |      |              | Screw, Socket Head (3/8-16 x 2-1/2")                                | 1            | 1        |
| 16             |      |              | Washer, Flat (3/8 x 11/16 x 1/16")                                  | 1            | 1        |
| 17             |      |              | Washer, Nylon (3/8 x 3/4 x 1/16")                                   | 1            | 2        |
| 18             |      |              | Bushing (3/8 x 5/8 x 1/2")                                          | 1            | 1        |
| 19             |      |              | Locknut, Low Profile (3/8-16)                                       | 1            | 1        |
| 20             |      |              | Screw, Set Socket Flat Point (5/16-18 x 1")                         | 1            | 1        |
| 21             |      | s items 2-22 | Locknut (5/16-18)                                                   | 1            | 1        |

NOTE: A - Includes items 2-22 B - Includes items 15-21